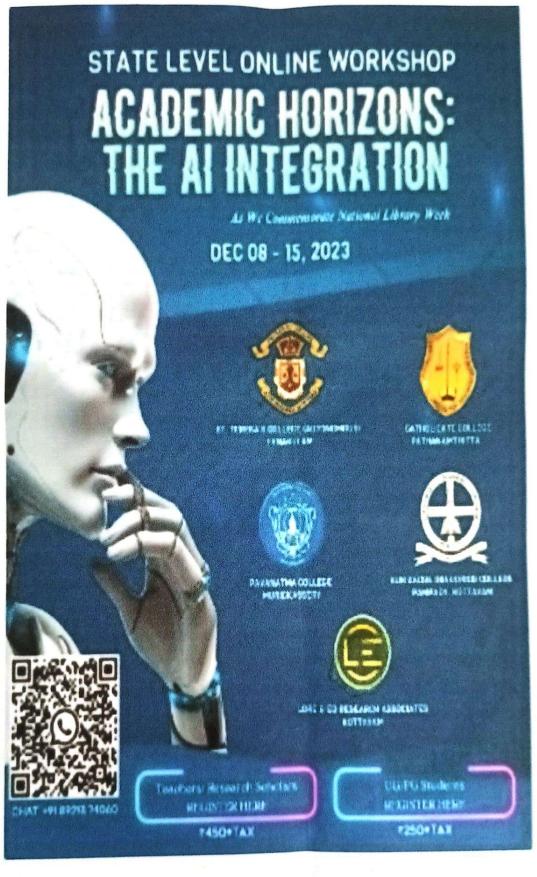

# List of teachers registered for the State Level Online Workshop on 'Academic Horizons: The AI Integration'

08-15 December 2023

Registration Fee – 450/- +tax

PRINCIPAL PRINCIPAL College All Saint's College Thiruvananthaburan

Date: 08 - 15 December 2023

Time: 07:00 - 09:00 PM