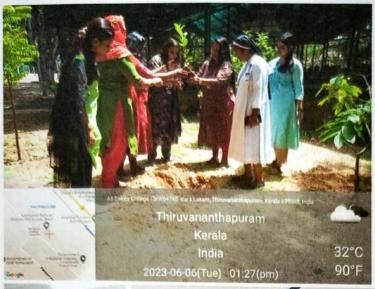

# ALL SAINTS' COLLEGE THIRUVANANTHAPURAM (REACREDITED BY NAAC WITH A+)

Placement Cell in association with Geebee
Education is organizing a talk on overseas education
on 6 June, 2023 at 1:30pm in the Recreation Hall.
The cell will plant a tree sapling to celebrate world
environment day.

#### Report

In observance of World Environment Day 2024, Placement cell in association with GeeBee Education organized a Tree Planting Event followed by a Study Abroad Workshop aimed at promoting environmental awareness and offering global educational opportunities on June 6, 2024. The session was aimed at helping students understand the various opportunities available for higher education outside of the country and how they can integrate their international experiences into global environmental advocacy.