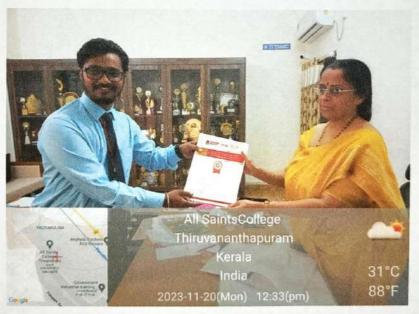

#### CAREER GUIDANCE

Date 29.11.2023

Time 1:30 p.m.

Faculty Coordinators Dr Raj Sree M S Dr Shalini Harilal

A career guidance session organized by Chandigarh University was held at All Saints College, Trivandrum on November 29, 2023. The event aimed to provide valuable career advice to final-year students across various disciplines, helping them navigate their post-college career paths with informed decisions. The session was designed to focus on career planning, skill development, job market trends, higher education opportunities, and entrepreneurship.

PRINCIPAL All Saint's College Thiruvananthapuram

As a token of appreciation for their support and collaboration in organizing the event, Chandigarh University presented a Letter of Appreciation to the Principal of All Saints College. The letter recognized the college's commitment to the career development of its students and expressed gratitude for facilitating the successful conduction of the session.