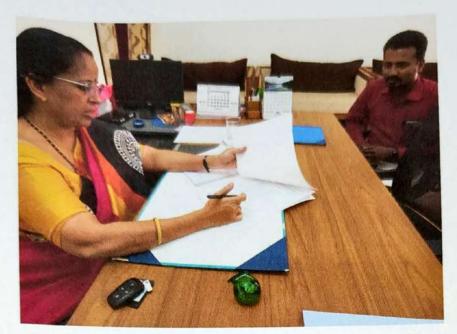

#### CAREER GUIDANCE

Date 29.11.2023

Time 1:30 p.m.

Faculty Coordinators Dr Raj Sree M S Dr Shalini Harilal

A career guidance session organized by Chandigarh University was held at All Saints College, Trivandrum on November 29, 2023. The event aimed to provide valuable career advice to final-year students across various disciplines, helping them navigate their post-college career paths with informed decisions. The session was designed to focus on career planning, skill development, job market trends, higher education opportunities, and entrepreneurship.

PRINCIPAL All Saint's College Thiruvananthapuram

As a token of appreciation for their support and collaboration in organizing the event, Chandigarh University presented a Letter of Appreciation to the Principal of All Saints College. The letter recognized the college's commitment to the career development of its students and expressed gratitude for facilitating the successful conduction of the session.