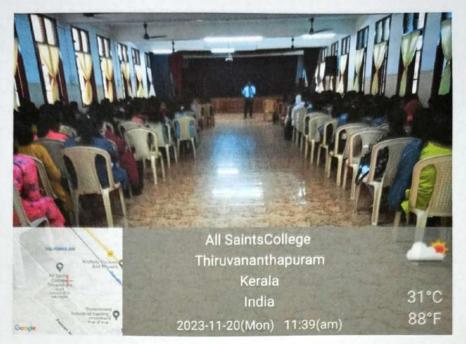

#### 20/11/2023

Edroots gave a step-by-step guide to applying for international study programs, including scholarships, visa requirements, and documentation. A diverse panel of experts, including university representatives, education consultants, and alumni who had studied abroad, shared their experiences and advice on studying abroad.

PRINCIPAL
All Saint's College
Thiruvananthapuram

ALL SAINTS' COLLEGE Trivandrum

# PLACEMEMT CELL STUDY ABROAD

Ву

**EDROOTS** 

20.11.2023

10:00 a.m.

PATRON: MOTHER MOLLY ATTULLY

Principal: Dr Reshmi R Prasad

Faculty Coordinators
Dr Raj Sree M S
Dr Shalini Harilal