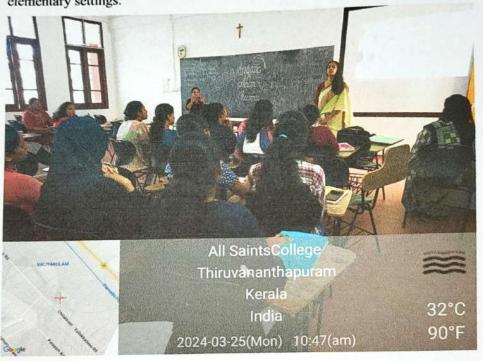

#### Report

In observance of World Environment Day 2024, Placement cell in association with GeeBee Education organized a Tree Planting Event followed by a Study Abroad Workshop aimed at promoting environmental awareness and offering global educational opportunities on June 6, 2024. The session was aimed at helping students understand the various opportunities available for higher education outside of the country and how they can integrate their international experiences into global environmental advocacy.