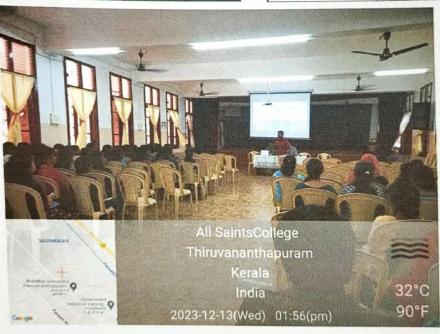

#### Report

In observance of World Environment Day 2024, Placement cell in association with GeeBee Education organized a Tree Planting Event followed by a Study Abroad Workshop aimed at promoting environmental awareness and offering global educational opportunities on June 6, 2024. The session was aimed at helping students understand the various opportunities available for higher education outside of the country and how they can integrate their international experiences into global environmental advocacy.