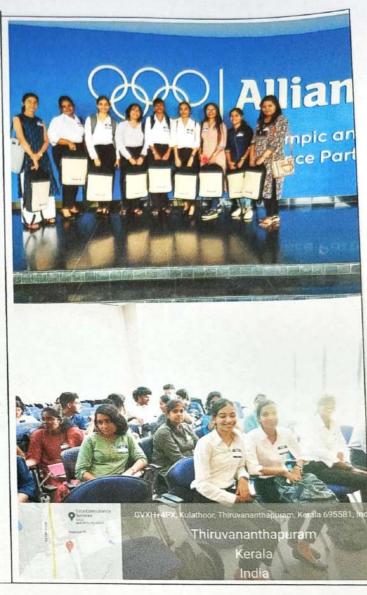

### 22/06/2023 Placement Officers Meeting @ Allianz, Technopark

A Placement Officers Meeting was held at Allianz's office in Technopark on June 22, 2023, to strengthen collaborations between Allianz and academic institutions for student placements and internships. The event brought together placement officers from various colleges and universities, along with key representatives from Allianz's Human Resources and Talent Acquisition teams. The objective of the meeting was to discuss opportunities for skill development, enhance recruitment pipelines, and foster stronger partnerships for the placement of students in Allianz's growing business operations. Dr. Raj Sree M. S., Associate Professor of English, All Saints' College and Dr. Shalini Harilal, Assistant Professor of English, All Saints' College attended and took efforts to create a streamlined process for student placements, with a focus on both entry-level roles and internship opportunities.

#### Report

Allianz India hosted its annual "Campus to Corporate" program on June 22, 2023, at its Technopark office in Trivandrum. This program is designed to bridge the gap between academia and the corporate world, helping students transition from their academic environment to professional life. The event was specifically tailored for final-year students from leading universities and engineering colleges across Kerala.

The "Campus to Corporate" program provided 20 students of All Saints' College with insights into the corporate culture, introduce them to key industry practices, and prepare them for the workforce with skills that are crucial for a successful career in the financial services sector.