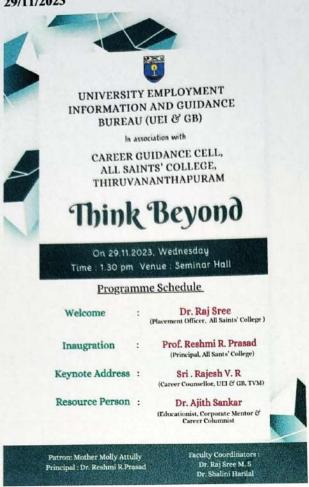

#### CAREER GUIDANCE

Date 29.11.2023

Time 1:30 p.m.

Faculty Coordinators Dr Raj Sree M S Dr Shalini Harilal

A career guidance session organized by Chandigarh University was held at All Saints College, Trivandrum on November 29, 2023. The event aimed to provide valuable career advice to final-year students across various disciplines, helping them navigate their post-college career paths with informed decisions. The session was designed to focus on career planning, skill development, job market trends, higher education opportunities, and entrepreneurship.