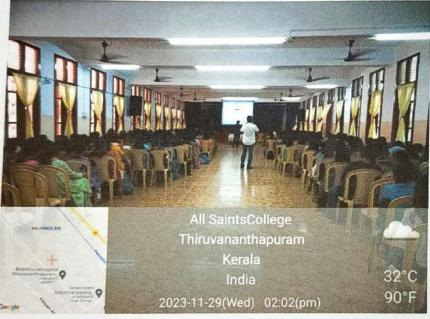

#### CAREER GUIDANCE

Date 29.11.2023

Time 1:30 p.m.

Faculty Coordinators Dr Raj Sree M S Dr Shalini Harilal

A career guidance session organized by Chandigarh University was held at All Saints College, Trivandrum on November 29, 2023. The event aimed to provide valuable career advice to final-year students across various disciplines, helping them navigate their post-college career paths with informed decisions. The session was designed to focus on career planning, skill development, job market trends, higher education opportunities, and entrepreneurship.