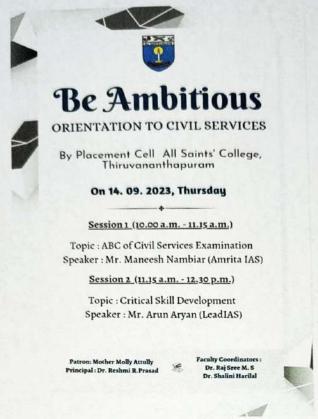

#### Report

On Thursday 14th September, the college placement cell organized an orientation program for civil services aspirants in college, in collaboration with 'Amrita IAS' and 'LeadIAS', two of the leading training academies in the city. The program titled 'Be Ambitious' was conducted as two sessions for interested students. The morning session was led by Mr. Maneesh Nambiar of Amrita IAS and the afternoon session was headed by Mr. Arun Aryan of LeadIAS.