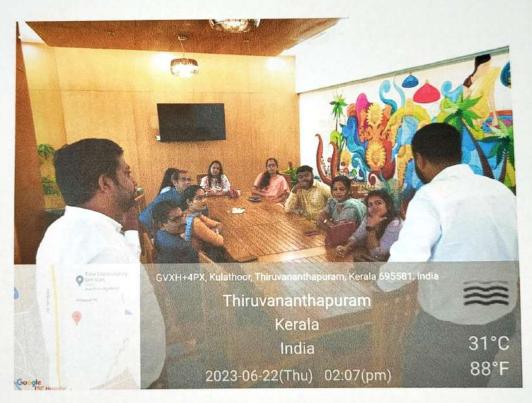

### 22/06/2023 Placement Officers Meeting @ Allianz, Technopark

A Placement Officers Meeting was held at Allianz's office in Technopark on June 22, 2023, to strengthen collaborations between Allianz and academic institutions for student placements and internships. The event brought together placement officers from various colleges and universities, along with key representatives from Allianz's Human Resources and Talent Acquisition teams. The objective of the meeting was to discuss opportunities for skill development, enhance recruitment pipelines, and foster stronger partnerships for the placement of students in Allianz's growing business operations. Dr. Raj Sree M. S., Associate Professor of English, All Saints' College and Dr. Shalini Harilal, Assistant Professor of English, All Saints' College attended and took efforts to create a streamlined process for student placements, with a focus on both entry-level roles and internship opportunities.