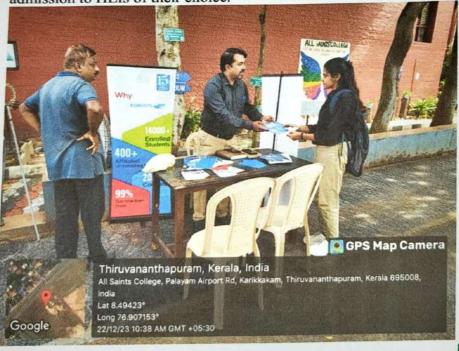

s, identify their passions, and navigate the job market effectively. With insights from industry experts, career coaches, and alumni, the session aimed to help students make well-informed career choices and set clear goals for the future.





All Saint's C.
Thiruvananthaparam







All Saint's College



On 22<sup>nd</sup> December, 2023, In collaboration with the college placement cell, Edroots International, an Educational Consultant company based in Thiruvananthapuram, set up an Information Desk on college campus to provide information about education and career opportunities abroad. The Information Desk, managed by Edroots personnel, gave the students an opportunity to understand options in higher education abroad and the legitimate ways to obtain admission to HEIs of their choice.





All Saint's College Thiruvananthapuram



#### Report

On 17th January, 2024, The placement Cell organized a training session on resume preparation for the final-year students. The workshop was conducted in association with Veranda Clubs, a network focusing community imparting essential career skills to speaker The students. college emphasized the significance of soft skills such as communication, teamwork, and leadership, as well as technical skills relevant to specific industries. Students were encouraged to pursue certifications, and online courses internships, enhance their employability.





PRINCIPAL
All Saint's College
Thiruvananthapurant

17.01. 2024 Signature SINO Name \$AS conya 17 DC3 Economics Asiya.s.N 1. Megha. M ₽. DC3 Economics Althira Vijayan. D 3. Thera? Thava . T 4.