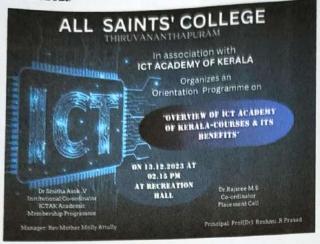

#### Report

On Thursday 14th September, the college placement cell organized an orientation program for civil services aspirants in college, in collaboration with 'Amrita IAS' and 'LeadIAS', two of the leading training academies in the city. The program titled 'Be Ambitious' was conducted as two sessions for interested students. The morning session was led by Mr. Maneesh Nambiar of Amrita IAS and the afternoon session was headed by Mr. Arun Aryan of LeadIAS.