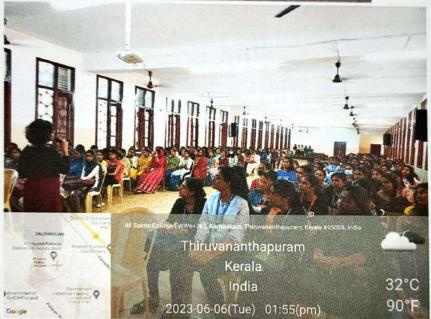

#### Report

In observance of World Environment Day 2024, Placement cell in association with GeeBee Education organized a Tree Planting Event followed by a Study Abroad Workshop aimed at promoting environmental awareness and offering global educational opportunities on June 6, 2024. The session was aimed at helping students understand the various opportunities available for higher education outside of the country and how they can integrate their international experiences into global environmental advocacy.