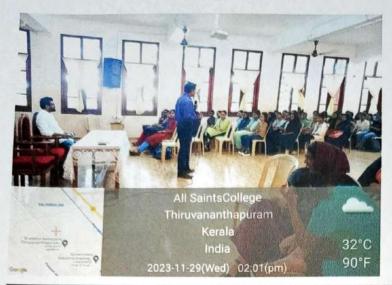

#### CAREER GUIDANCE

Date 29.11.2023

Time 1:30 p.m.

Faculty Coordinators Dr Raj Sree M S Dr Shalini Harilal

A career guidance session organized by Chandigarh University was held at All Saints College, Trivandrum on November 29, 2023. The event aimed to provide valuable career advice to final-year students across various disciplines, helping them navigate their post-college career paths with informed decisions. The session was designed to focus on career planning, skill development, job market trends, higher education opportunities, and entrepreneurship.