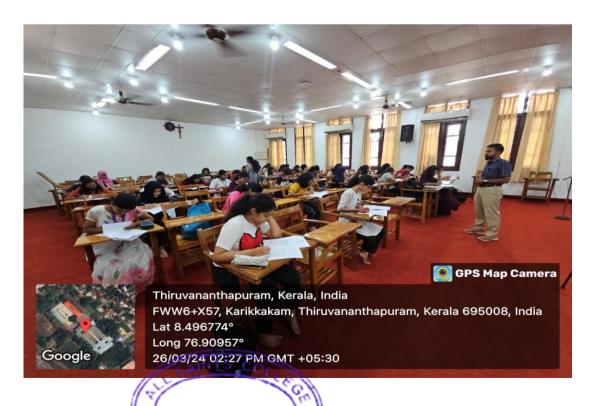

Top Notch IAS conducted a Written Test for the students of our college to provide Free Civil service coaching to 3 Top scorers. Fidah Fathima S. of DC II Literature, Partha Lal B.S. of DC II History, and M.S. Meenakshi of DC II Zoology were the beneficiaries, being the Top scorers. Dr. Parvathy Menon, Faculty of the Department, was the coordinator of the Civil Service Orientation program.

## SCORE SHEET OF THE WRITTEN TEST

| IAS                                | TOP NOTCH IAS  KK Scholarship Exam for 2024-25 Foundation Batch - All Saint's College |         |          |           |          |                     |      |
|------------------------------------|---------------------------------------------------------------------------------------|---------|----------|-----------|----------|---------------------|------|
|                                    |                                                                                       |         |          |           |          |                     |      |
| xam Date zo-marcn-zuz4 (wuesnons - |                                                                                       |         |          |           |          |                     |      |
|                                    |                                                                                       |         |          |           |          |                     |      |
| enter N                            | lame - All Saints' College                                                            |         |          |           |          |                     |      |
| MARK LIST                          |                                                                                       |         |          |           |          |                     |      |
| SI No                              | Name                                                                                  | Correct | Marks(A) | Incorrect | Marks(B) | Total Marks (A - B) | Rank |
| 1                                  | Fidah Fathima S ( BA English Literature)                                              | 20      | 40       | 24        | -15.84   | 24.16               | 1    |
| 2                                  | M S Meenakshi ( Bsc Zoology)                                                          | 17      | 34       | 18        | -11.88   | 22.12               | 2    |
| 3                                  | Partha Lal B S ( BA History 2nd year)                                                 | 20      | 40       | 30        | -19.8    | 20.20               | 3    |
| 4                                  | Shahma N ( Bsc Chemistry 2nd year )                                                   | 17      | 34       | 21        | -13.86   | 20.14               | 4    |
| 5                                  | Raseeba S ( BA Eco )                                                                  | 19      | 38       | 30        | -19.8    | 18.20               | 5    |
| 6                                  | Aswini H ( Bsc Chemistry )                                                            | 11      | 22       | 9         | -5.94    | 16.06               | 6    |
| 7                                  | Sreelekshmi G R ( M A English )                                                       | 13      | 26       | 17        | -11.22   | 14.78               | 7    |
| 8                                  | Theressa Mary Joseph ( BA History)                                                    | 14      | 28       | 21        | -13.86   | 14.14               | 8    |
| 9                                  | Saniya S ( DC1 English Literature)                                                    | 13      | 26       | 18        | -11.88   | 14.12               | 9    |
| 10                                 | Maria Varghese ( Bsc Chemisry )                                                       | 12      | 24       | 15        | -9.9     | 14.10               | 10   |
| 11                                 | Michelle Maria ( S2 Communicative English )                                           | 17      | 34       | 32        | -21.12   | 12.88               | 11   |
| 12                                 | Binshitha B M ( BA History )                                                          | 10      | 20       | 11        | -7.26    | 12.74               | 12   |
| 13                                 | Devapriya A B (1st year B Com Finance)                                                | 17      | 34       | 33        | -21.78   | 12.22               | 13   |
| 14                                 | Nidhi s Nair ( Bsc Zoology)                                                           | 12      | 24       | 18        | -11.88   | 12.12               | 14   |
| 15                                 | Aarcha B S ( BA English Literature 1st year)                                          | 11      | 22       | 15        | -9.9     | 12.10               | 15   |
| 16                                 | Parvathy S Nair ( Bsc Chemistry )                                                     | 12      | 24       | 19        | -12.54   | 11.46               | 16   |
| 17                                 | Fazela Shamshad ( B.com Travel and Tourism)                                           | 16      | 32       | 34        | -22.44   | 9.56                | 17   |
| 18                                 | Fathima Sulaiman ( Bsc Zoology)                                                       | 12      | 24       | 22        | -14.52   | 9.48                | 18   |
| 19                                 | Persis Sam ( BA Communicative English)                                                | 12      | 24       | 23        | -15.18   | 8.82                | 19   |
| 20                                 | Shalini S ( BA Economics )                                                            | 10      | 20       | 17        | -11.22   | 8.78                | 20   |
| 21                                 | Megha Sunil. S ( BA History )                                                         | 15      | 30       | 33        | -21.78   | 8.22                | 21   |
| 22                                 | Archana Santhosh S ( BA History)                                                      | 12      | 24       | 24        | -15.84   | 8.16                | 22   |
| 23                                 | Sumayya S ( B Com TTM)                                                                | 11      | 22       | 21        | -13.86   | 8.14                | 23   |
| 24                                 | Riya Najeeb ( BA History )                                                            | 12      | 24       | 25        | -16.5    | 7.50                | 24   |
| 25                                 | Fathima Siddique ( Bsc Chemistry)                                                     | 10      | 20       | 19        | -12.54   | 7.46                | 25   |
| 26                                 | Sanviya Paulson ( Bsc Chemistry )                                                     | 10      | 20       | 19        | -12.54   | 7.46                | 26   |
| 27                                 | Siji S ( B A Economics 2 nd year )                                                    | 15      | 30       | 35        | -23.1    | 6.90                | 27   |
| 28                                 | Aswani A S ( B sc Chemistry 2nd year)                                                 | 15      | 30       | 35        | -23.1    | 6.90                | 28   |
| 29                                 | Anjana Sanal ( BA History 3rd year )                                                  | 13      | 26       | 30        | -19.8    | 6.20                | 29   |
| 30                                 | Isha Fathima (Bsc Zoology )                                                           | 14      | 28       | 34        | -22.44   | 5.56                | 30   |
| 31                                 | Anna Gifty Joseph ( Bsc Chemistry )                                                   | 10      | 20       | 23        | -15.18   | 4.82                | 31   |
| 32                                 | Pallavi Sinu ( BA Communicative English )                                             | 13      | 26       | 35        | -23.1    | 2.90                | 32   |
| 33                                 | Shabnam Shanavas (BA Communicative English)                                           | 11      | 22       | 30        | -19.8    | 2.20                | 33   |
| 34                                 | Anna Antony (BA English Literature)                                                   | 13      | 26       | 37        | -24.42   | 1.58                | 34   |
| 35                                 | Jenifar S ( BA Economics )                                                            | 11      | 22       | 38        | -25.08   | -3.08               | 35   |
| 36                                 | Muhsina Fathima ( B.com TTM , 1st year)                                               | 11      | 22       | 38        | -25.08   | -3.08               | 36   |
| 37                                 | Aditha R S ( Bsc Chemistry)                                                           | 9       | 18       | 41        | -27.06   | -9.06               | 37   |