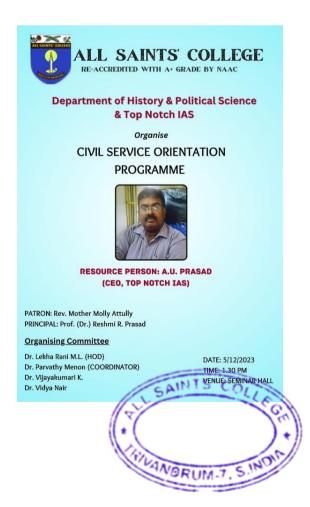

An Orientation programme was conducted on 5<sup>th</sup> December 2023 for the civil service aspirants. A.U Prasad, CEO, Top Notch was the resource person. There was an interactive session with the students in the end.

Top Notch IAS conducted a Written Test for the students of our college to provide Free Civil service coaching to 3 Top scorers. Fidah Fathima S. of DC II Literature, Partha Lal B.S. of DC II History, and M.S. Meenakshi of DC II Zoology were the beneficiaries, being the Top scorers. Dr. Parvathy Menon, Faculty of the Department, was the coordinator of the Civil Service Orientation program.