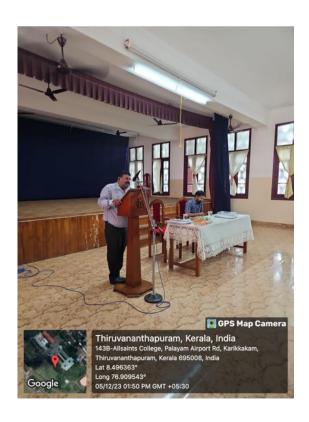

An Orientation programme was conducted on 5<sup>th</sup> December 2023 for the civil service aspirants. A.U Prasad, CEO, Top Notch was the resource person. There was an interactive session with the students in the end.