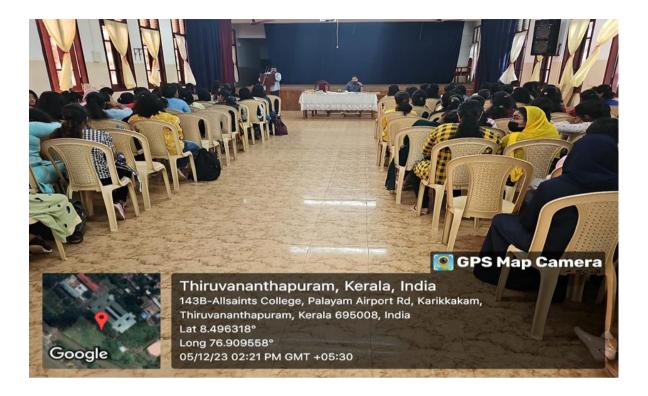

An Orientation programme was conducted on 5<sup>th</sup> December 2023 for the civil service aspirants. A.U Prasad, CEO, Top Notch was the resource person. There was an interactive session with the students in the end.

Top Notch IAS conducted a Written Test for the students of our college to provide Free Civil service coaching to 3 Top scorers. Fidah Fathima S. of DC II Literature, Partha Lal B.S. of DC II History, and M.S. Meenakshi of DC II Zoology were the beneficiaries, being the Top scorers. Dr. Parvathy Menon, Faculty of the Department, was the coordinator of the Civil Service Orientation program.