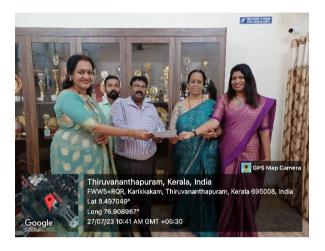

## Report of MoU signed with Top Notch IAS Academy

An MOU was signed with Top Notch IAS Academy for conducting Civil Service orientation programmes for civil service aspirants of the College of July 27, 2023