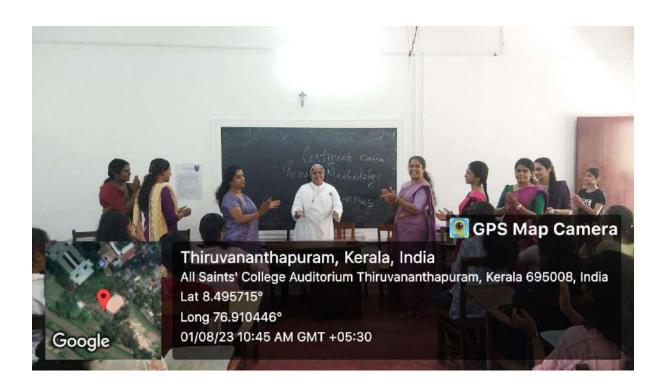

# Report on Certificate Course in Research Methodology in Social Sciences

Date: 1st August 2023

Duration: One Week

Venue: Department of Commerce

Participants: B.Com, Economics, and History Students

The certificate course on Research Methodology in Social Sciences was inaugurated by the

esteemed Dr. Sr. Carvalho Faustina Cicila, Assistant professor and head of the department of

Commerce on the 1st of August, 2023. Dr. Cicila, shared her insights on the importance of

research methodology in the contemporary academic and professional landscape. The one-week