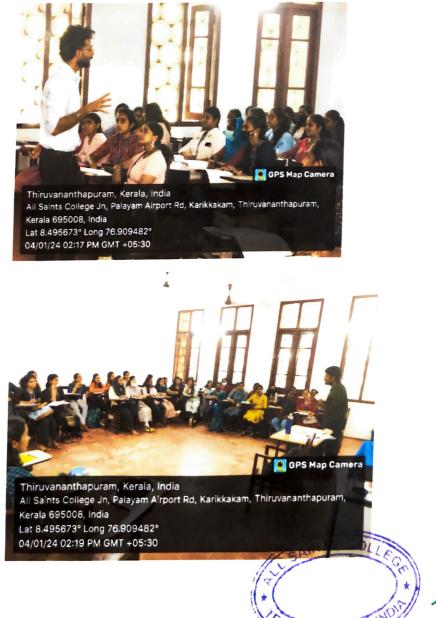

Report of the Employability Skills Certificate Course conducted by the Department of English, All Saints' College, Thiruvananthapuram

in association with

Naandi Foundation

2023-2024

All the final year students were enrolled for the course that focused on enhancing the employability skills of the students. The 36- hour certificate course ensured that students were trained in both basic and advanced skills that make them valuable in job markets.

The course trained students in life skills, communication skills, presentation skills, interview skills. Through enabling students to navigate group and individual tasks, the course helped them become more confident and ensured that they stood out among job aspirants.

VANDRUM-T

The course was held in two batches- Arts and Humanities and Sciences

25 September, 2023- 30 September 2023 for Arts and Humanities

03 January, 2024- 10 January, 2024 for Sciences

PRINCIPAL All Saint's College