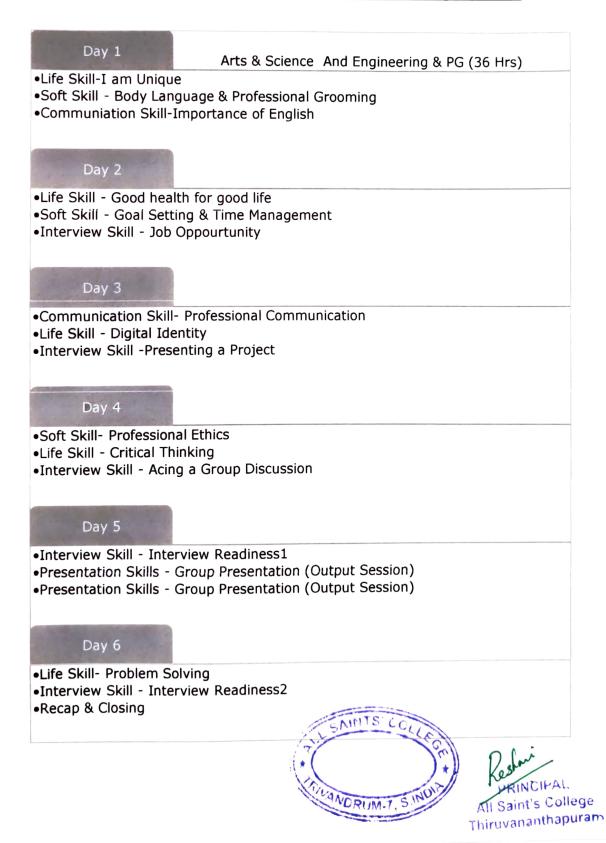

Report of the Employability Skills Certificate Course conducted by the Department of English, All Saints' College, Thiruvananthapuram

in association with

Naandi Foundation

2023-2024

All the final year students were enrolled for the course that focused on enhancing the employability skills of the students. The 36- hour certificate course ensured that students were trained in both basic and advanced skills that make them valuable in job markets.

The course trained students in life skills, communication skills, presentation skills, interview skills. Through enabling students to navigate group and individual tasks, the course helped them become more confident and ensured that they stood out among job aspirants.

VANDRUM-T

The course was held in two batches- Arts and Humanities and Sciences

25 September, 2023- 30 September 2023 for Arts and Humanities

03 January, 2024- 10 January, 2024 for Sciences

PRINCIPAL All Saint's College