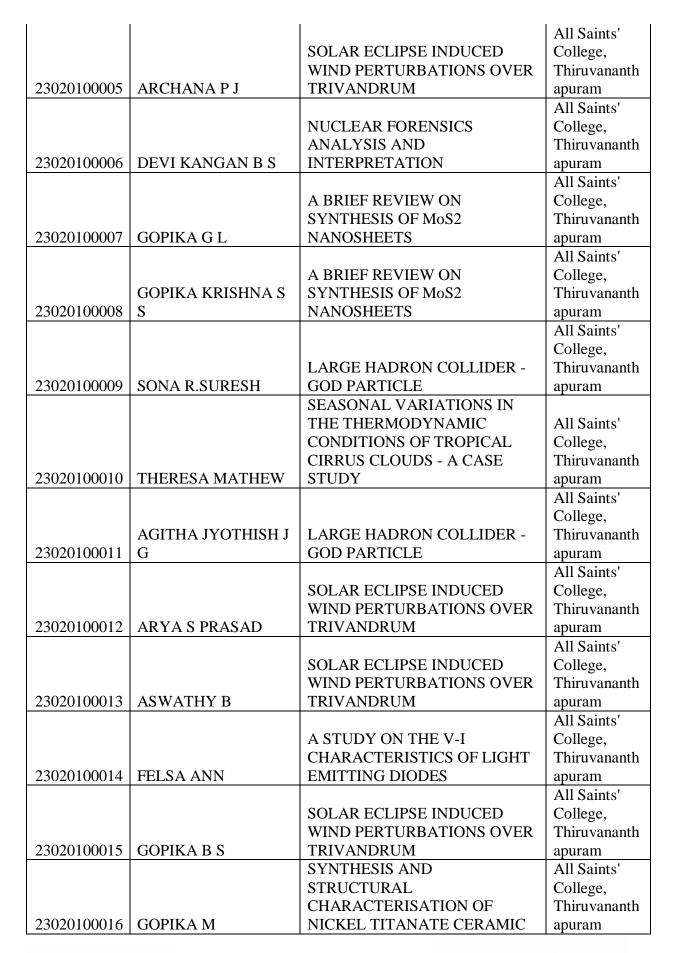

|                          | All Saints'  |
|             |                     | A BRIEF REVIEW ON        | College,     |
|             |                     | SYNTHESIS OF MoS2        | Thiruvananth |
| 23020100002 | AMRITHA G BABU      | NANOSHEETS               | apuram       |
| 23020100002 |                     | SEASONAL VARIATIONS IN   |              |
|             |                     | THE THERMODYNAMIC        | All Saints'  |
|             |                     | CONDITIONS OF TROPICAL   | College,     |
|             |                     | CIRRUS CLOUDS - A CASE   | Thiruvananth |
| 23020100003 | ANCY ANTONY         | STUDY                    | apuram       |
| 23020100003 |                     | 51001                    | apurani      |



Res Langrincipal College and











| 1           |                  | SYNTHESIS AND                     | All Saints'              |
|-------------|------------------|-----------------------------------|--------------------------|
|             |                  | STRUCTURAL                        | College,                 |
|             |                  | CHARACTERISATION OF               | Thiruvananth             |
| 23020100017 | LEKSHMI BALAJI   | NICKEL TITANATE CERAMIC           |                          |
| 23020100017 | LERSHWI BALAJI   | NICKEL ITTAINATE CERAMIC          | apuram<br>All Saints'    |
|             |                  |                                   |                          |
|             |                  | A STUDY ON THE V-I                | College,                 |
| 2202