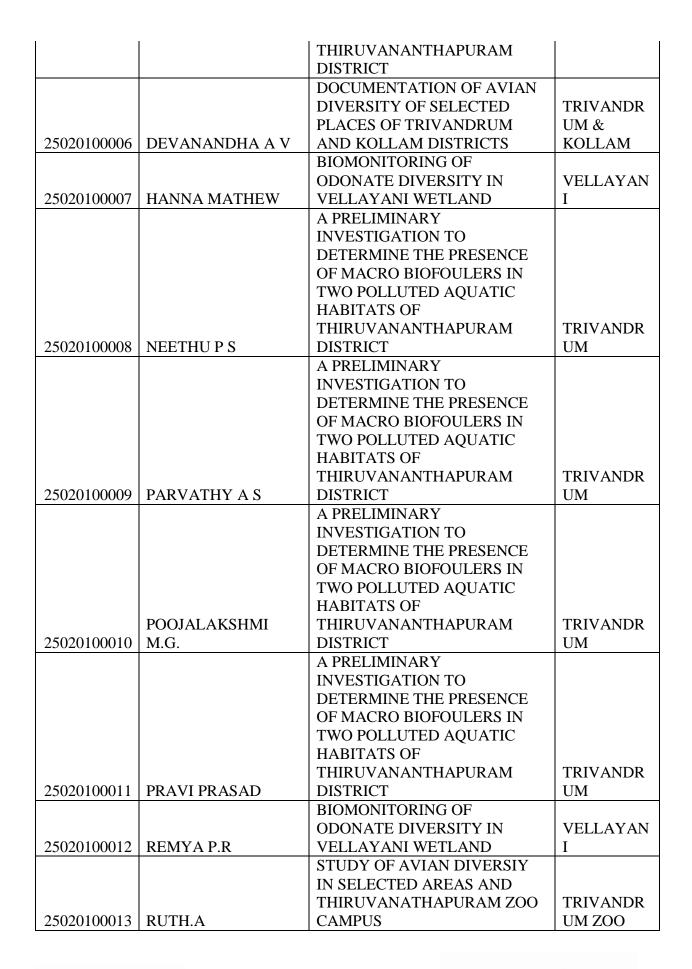

LI S AMBILI                  | DIVERSITY OF SELECTEDPLACES OF TRIVANDRUMAND KOLLAM DISTRICTSBIOMONITORING OFODONATE DIVERSITY INVELLAYANI WETLANDDOCUMENTATION OF AVIANDIVERSITY OF SELECTEDPLACES OF TRIVANDRUMAND KOLLAM DISTRICTSA PRELIMINARYINVESTIGATION TODETERMINE THE PRESENCEOF MACRO BIOFOULERS IN | TRIVANDR<br>UM &<br>KOLLAM<br>VELLAYAN<br>I<br>TRIVANDR<br>UM &<br>KOLLAM |
| 25020100003                | ANJALI S AMBILI<br>ANUJA. S      | DIVERSITY OF SELECTEDPLACES OF TRIVANDRUMAND KOLLAM DISTRICTSBIOMONITORING OFODONATE DIVERSITY INVELLAYANI WETLANDDOCUMENTATION OF AVIANDIVERSITY OF SELECTEDPLACES OF TRIVANDRUMAND KOLLAM DISTRICTSA PRELIMINARYINVESTIGATION TODETERMINE THE PRESENCE                       | TRIVANDR<br>UM &<br>KOLLAM<br>VELLAYAN<br>I<br>TRIVANDR<br>UM &           |















Res Lamprincipal college on?













|             |                  | DOCUMENTATION OF AVIAN   |          |
|-------------|------------------|--------------------------|----------|
|             |                  | DIVERSITY OF SELECTED    | TRIVANDR |
|             |                  | PLACES OF TRIVANDRUM     | UM &     |
| 25020100049 | SERIN. D         | AND KOLLAM DISTRICTS     | KOLLAM   |
|             |                  | DOCUMENTATION OF AVIAN   |          |
|             |                  | DIVERSITY OF SELECTED    | TRIVANDR |
|             |                  | PLACES OF TRIVANDRUM     | UM &     |
| 25020100050 | SREELEKSHMI SV   | AND KOLLAM DISTRICTS     | KOLLAM   |
|             |                  |                          |          |
|             | Fi