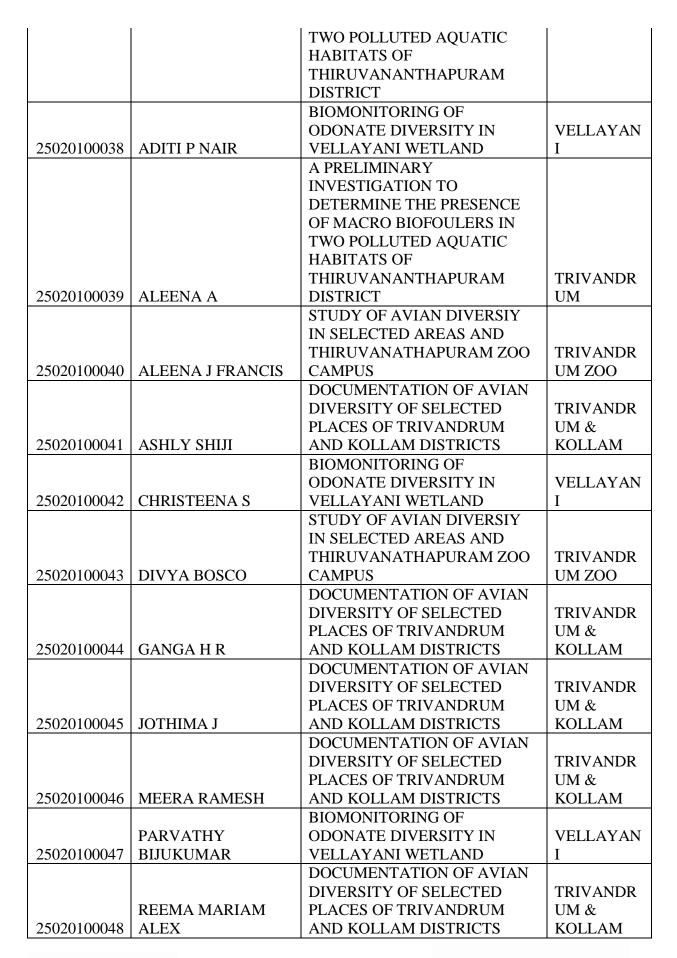

LECTEDPLACES OF TRIVANDRUMAND KOLLAM DISTRICTSBIOMONITORING OFODONATE DIVERSITY INVELLAYANI WETLANDDOCUMENTATION OF AVIANDIVERSITY OF SELECTEDPLACES OF TRIVANDRUMAND KOLLAM DISTRICTSA PRELIMINARYINVESTIGATION TODETERMINE THE PRESENCEOF MACRO BIOFOULERS IN | TRIVANDR<br>UM &<br>KOLLAM<br>VELLAYAN<br>I<br>TRIVANDR<br>UM &<br>KOLLAM |
| 25020100003                | ANJALI S AMBILI<br>ANUJA. S      | DIVERSITY OF SELECTEDPLACES OF TRIVANDRUMAND KOLLAM DISTRICTSBIOMONITORING OFODONATE DIVERSITY INVELLAYANI WETLANDDOCUMENTATION OF AVIANDIVERSITY OF SELECTEDPLACES OF TRIVANDRUMAND KOLLAM DISTRICTSA PRELIMINARYINVESTIGATION TODETERMINE THE PRESENCE                       | TRIVANDR<br>UM &<br>KOLLAM<br>VELLAYAN<br>I<br>TRIVANDR<br>UM &           |















Res Lamprincipal college on?













|             |                  | DOCUMENTATION OF AVIAN   |          |
|-------------|------------------|--------------------------|----------|
|             |                  | DIVERSITY OF SELECTED    | TRIVANDR |
|             |                  | PLACES OF TRIVANDRUM     | UM &     |
| 25020100049 | SERIN. D         | AND KOLLAM DISTRICTS     | KOLLAM   |
|             |                  | DOCUMENTATION OF AVIAN   |          |
|             |                  | DIVERSITY OF SELECTED    | TRIVANDR |
|             |                  | PLACES OF TRIVANDRUM     | UM &     |
| 25020100050 | SREELEKSHMI SV   | AND KOLLAM DISTRICTS     | KOLLAM   |
|             |                  |                          |          |
|             | Field projects   |                          |