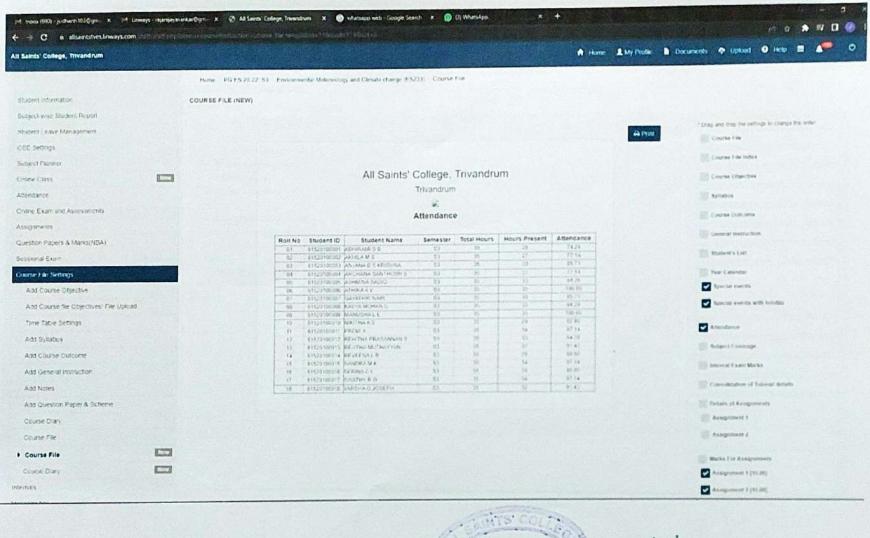

## **Criterion 2**

- 2.3.2 Teachers use ICT enabled tools for effective teaching-learning process
  - Linways AMS
  - Library
  - Digital Databases and Network

Principal
All Saints' College
Thiruvananthapuram-7

Home PG ES 23-22-S3. Environmental Genetics Microbiology and Biolectriclogy (ES232). Student Information

|                               | Home PG ES 23-22-S3 - Environmental Genetics, M | krobiology and Biotechnology (ESZ32) Stud | est Information         |                                   |                           |
|-------------------------------|-------------------------------------------------|-------------------------------------------|-------------------------|-----------------------------------|---------------------------|
| Student Information           | STUDENT LIST                                    |                                           |                         |                                   |                           |
| Subject-was Bludent Report    |                                                 |                                           |                         |                                   | 18 shadents in this batch |
| Student Leave Management      |                                                 |                                           |                         |                                   |                           |
| COE Settings                  | ABHIRAMI S B                                    |                                           |                         |                                   | . ,                       |
| Subject Planner               | Eni No. 31                                      | State of 61520130001                      | Ten 100 61520100001     | Chief askers aggress con-         |                           |
| Onse Coss                     | 1001110                                         |                                           |                         |                                   | 1,                        |
| Atteligance                   | AXHEAM S                                        | Student # 61520100002                     | First 61520100092       | talmentalité@prot ton             |                           |
| Critine Exam and Associaments |                                                 |                                           |                         |                                   |                           |
| Assignments                   | ANJANA B S KRISHNA                              | 53,000 4 61520100003                      | King No. 41520100003    | Chief Assente sant 1 () great con | ' '                       |
| Question Papers & Marks(NDA)  |                                                 |                                           |                         |                                   |                           |
| Scrottonal Exam               | ARCHANA SANTHOSH S                              | Sharet in 61520100004                     | Fe0 No. 61520100004     | time: archenasamhoshtitiggmal.com |                           |
| Course has historys           |                                                 |                                           |                         |                                   |                           |
| Internals                     | ASHMINA SADIQ                                   | Southern 61520190005                      | Ties No. 61520100005    | Confidence and STAGORES CON       | ' '                       |
| Message box                   |                                                 |                                           |                         |                                   |                           |
| internal Astresament          | ATHIRA A V                                      | 61526100006                               | Tel 100 81520100009     | Cross atticas/Ph@ghAll.com        |                           |
| Exam Timetable                |                                                 |                                           |                         |                                   |                           |
| Course Materials              | GAYATHRI NAIR                                   | minerio 61520100007                       | Dec 40: \$1520100007    | Line ceaminiting great con-       | 1 /                       |
| Guar And Survey               |                                                 |                                           |                         |                                   |                           |
| Sem / Term Registration       | KAVYA MOHAN U                                   | Queentid 61520100000                      | Ties (iii) 61520100000  | Fine Mary smithans/Paghottal com  | 11                        |
| Extra Activities              | f= % 31                                         |                                           |                         |                                   |                           |
| BATCH WISE REPORTS            | MANUSHAL F                                      | 11520100009                               | Front Team 615201000009 | Trisc manufall/2005@gmat.com      | 1 /                       |
| Attendance Respons            | for to - 09                                     | 152410009                                 |                         |                                   |                           |
| Arhai Plan Report             | NIKITHAAS                                       |                                           |                         |                                   |                           |
|                               | 164770 10                                       | Student III. 61520100010                  | They 10. 61520100010    | Time necreasee2000@gnat.com       |                           |
| Assignments                   | PREMIA                                          |                                           |                         |                                   |                           |
| Exem                          | THE RE. 11                                      | - Product to: 61520188011                 | HI 61520100011          | Color premit \$00 gipmas com      |                           |