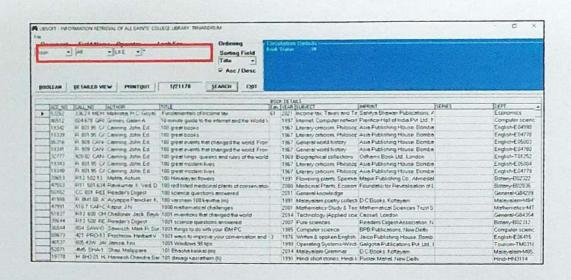

## **Criterion 2**

- 2.3.2 Teachers use ICT enabled tools for effective teaching-learning process
  - Linways AMS
  - Library
  - Digital Databases and Network

Principal
All Saints' College
Thiruvananthapuram-7