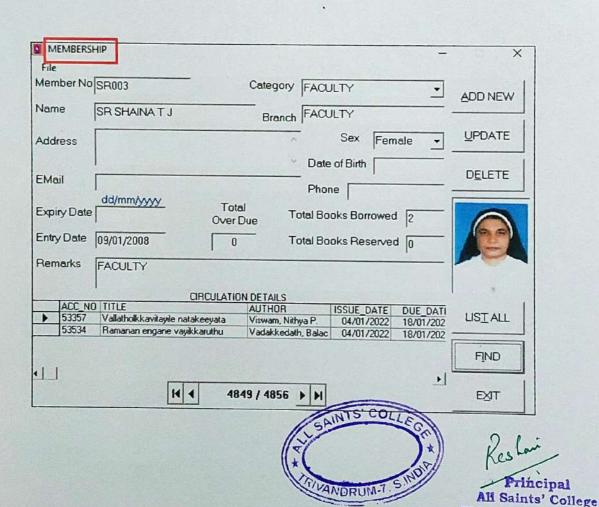

## **Criterion 2**

- 2.3.2 Teachers use ICT enabled tools for effective teaching-learning process
  - Linways AMS
  - Library
  - Digital Databases and Network

Principal
All Saints' College
Thiruvananthapuram-7