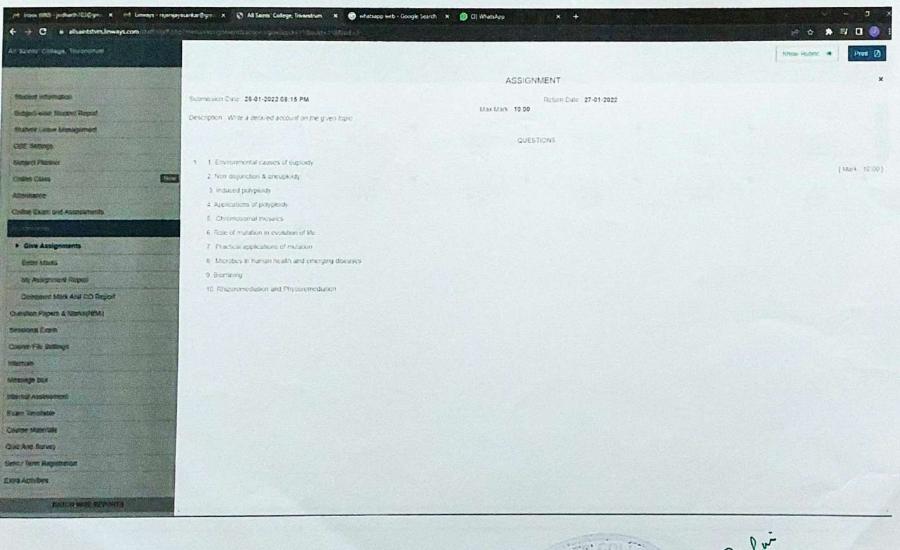

## **Criterion 2**

- 2.3.2 Teachers use ICT enabled tools for effective teaching-learning process
  - Linways AMS
  - Library
  - Digital Databases and Network

Principal
All Saints' College
Thiruvananthapuram-7