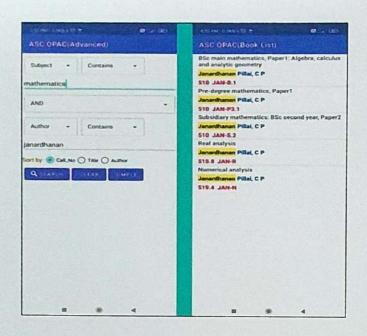

## **Criterion 2**

- 2.3.2 Teachers use ICT enabled tools for effective teaching-learning process
  - Linways AMS
  - Library
  - Digital Databases and Network

Principal
All Saints' College
Thiruvananthapuram-7