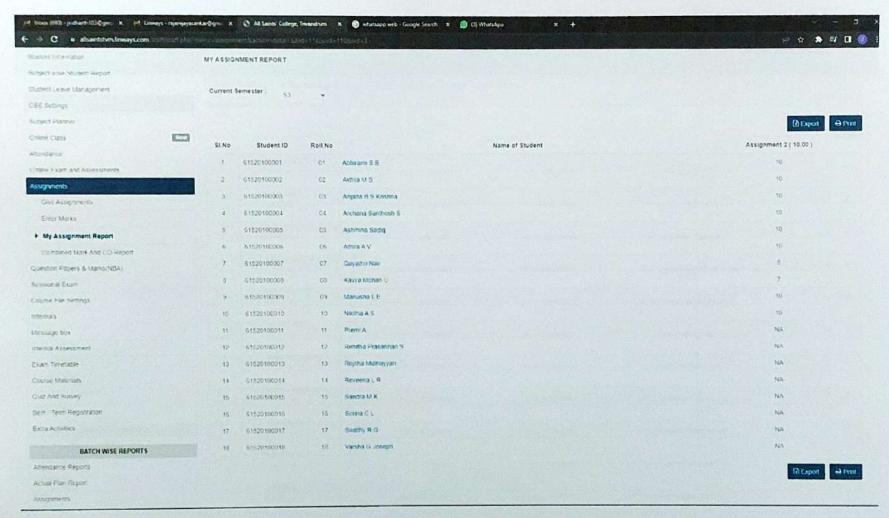

Home PG ES 23-22-S3. Environmental Genetics Microbiology and Biolectriclogy (ES232). Student Information

|                               | Home PG ES 23-22-S3 - Environmental Genetics, M | krobiology and Biotechnology (ESZ32) Stud | est Information         |                                   |                           |
|-------------------------------|-------------------------------------------------|-------------------------------------------|-------------------------|-----------------------------------|---------------------------|
| Student Information           | STUDENT LIST                                    |                                           |                         |                                   |                           |
| Subject-was Bludent Report    |                                                 |                                           |                         |                                   | 18 shadents in this batch |
| Student Leave Management      |                                                 |                                           |                         |                                   |                           |
| COE Settings                  | ABHIRAMI S B                                    |                                           |                         |                                   | . ,                       |
| Subject Planner               | Eni No. 31                                      | State of 61520130001                      | Ten 100 61520100001     | Chief askers aggress con-         |                           |
| Onse Coss                     | 1001110                                         |                                           |                         |                                   | 1,                        |
| Atteligance                   | AXHEAM S                                        | Student # 61520100002                     | First 61520100092       | talmentalité@prot ton             |                           |
| Critine Exam and Associaments |                                                 |                                           |                         |                                   |                           |
| Assignments                   | ANJANA B S KRISHNA                              | 53,000 4 61520100003                      | King No. 41520100003    | Chief Assente sant 1 () great con | ' '                       |
| Question Papers & Marks(NDA)  |                                                 |                                           |                         |                                   |                           |
| Scrottonal Exam               | ARCHANA SANTHOSH S                              | Sharet in 61520100004                     | Fe0 No. 61520100004     | time: archenasamhoshtitiggmal.com |                           |
| Course has historys           |                                                 |                                           |                         |                                   |                           |
| Internals                     | ASHMINA SADIQ                                   | Southern 61520190005                      | Ties No. 61520100005    | Confidence and STAGORES CON       | ' '                       |
| Message box                   |                                                 |                                           |                         |                                   |                           |
| internal Astresament          | ATHIRA A V                                      | 61526100006                               | Tel 100 81520100009     | Cross atticas/Ph@ghAll.com        |                           |
| Exam Timetable                |                                                 |                                           |                         |                                   |                           |
| Course Materials              | GAYATHRI NAIR                                   | minerio 61520100007                       | Dec 40: \$1520100007    | Line ceaminiting great con-       | 1 /                       |
| Guar And Survey               |                                                 |                                           |                         |                                   |                           |
| Sem / Term Registration       | KAVYA MOHAN U                                   | Queentid 61520100000                      | Ties (iii) 61520100000  | Fine Mary smithans/Paghottal com  | 11                        |
| Extra Activities              | f= % 31                                         |                                           |                         |                                   |                           |
| BATCH WISE REPORTS            | MANUSHAL F                                      | 11520100009                               | Front Team 615201000009 | Trisc manufall/2005@gmat.com      | 1 /                       |
| Attendance Respons            | for to - 09                                     | 152410009                                 |                         |                                   |                           |
| Arhai Plan Report             | NIKITHAAS                                       |                                           |                         |                                   |                           |
|                               | 164770 10                                       | Student III. 61520100010                  | They 10. 61520100010    | Time necreasee2000@gnat.com       |                           |
| Assignments                   | PREMIA                                          |                                           |                         |                                   |                           |
| Exem                          | THE RE. 11                                      | - Product to: 61520188011                 | HI 61520100011          | Color premit \$00 gipmas com      |                           |