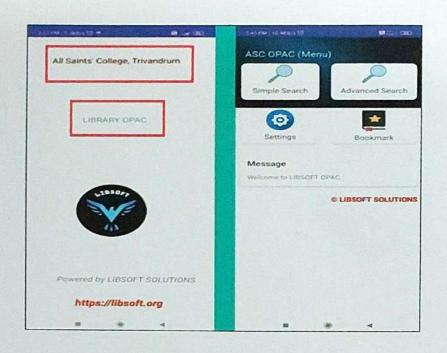

#### **Certificate of Authenticity**

LIB-212-1-116.

10-01-2022

To

The Principal, All Saint's College Thiruvananthapuram-695007.

A genuine certificate is your assurance that the Library Software Packages (LIBSOFT - Server Version 5.1, LIBSOFT Gate Register, LIBSOFT Web OPAC, LIBSOFT Digital Library and LIBSOFT - Android OPAC App) are licensed from Libsoft Solutions, ZION Tower, Ulloor-Akkulam Road, Medical College (PO), Thiruvananthapuram-695011. LIBSOFT is developed & Marketed by Libsoft Solutions and Supplied & Installed at All Saint's College library. Library Software LIBSOFT Server Version 1.1 first implemented on 24-09-2007 and Digital library implemented on 03-08-2016. Your LIBSOFT Customer-ID is LIB-212-1-116. LIBSOFT Web OPAC link is https://allsaints.libsoft.org for library Catalogue Search and Digital Library link is https://allsaintsdigital.libsoft.org. The Software Warranty will expire on 21-09-2022 (Last AMC Invoice No.39 dated 20-12-2021 and Digital Library Renewal Invoice No.40 dated 20-12-2021). After the warranty period you can renew the AMC support including Software upgradation.