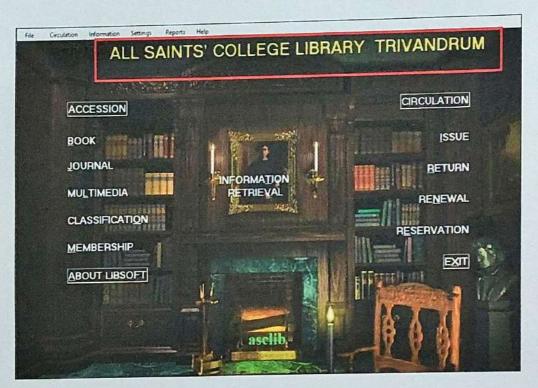

## **Criterion 2**

- 2.3.2 Teachers use ICT enabled tools for effective teaching-learning process
  - Linways AMS
  - Library
  - Digital Databases and Network

Principal
All Saints' College
Thiruvananthapuram-7

Ros fui Principal All Saints' College Thiruvananthapuram-7

Principal
All Saints' College
Thiruvananthapuram-7

All Saints' College

LIBSOFT