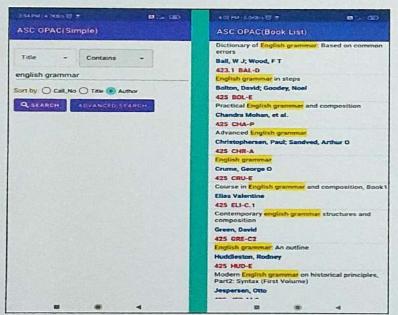

## **Criterion 2**

- 2.3.2 Teachers use ICT enabled tools for effective teaching-learning process
  - Linways AMS
  - Library
  - Digital Databases and Network

Principal
All Saints' College
Thiruvananthapuram-7