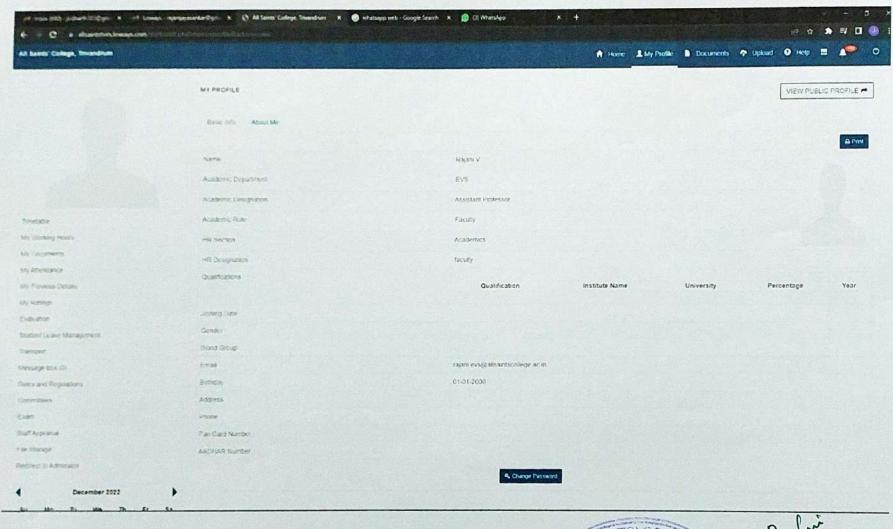

## **Criterion 2**

- 2.3.2 Teachers use ICT enabled tools for effective teaching-learning process
  - Linways AMS
  - Library
  - Digital Databases and Network

Principal
All Saints' College
Thiruvananthapuram-7