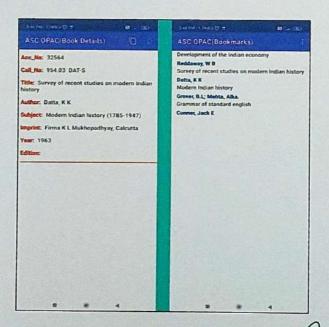

## **Criterion 2**

2021-2022

Teachers use ICT enabled tools for effective teaching-learning process

- Linways AMS
- Library
- Digital Databases and Network

Principal
All Saints' College
Thiruvananthapuram-7