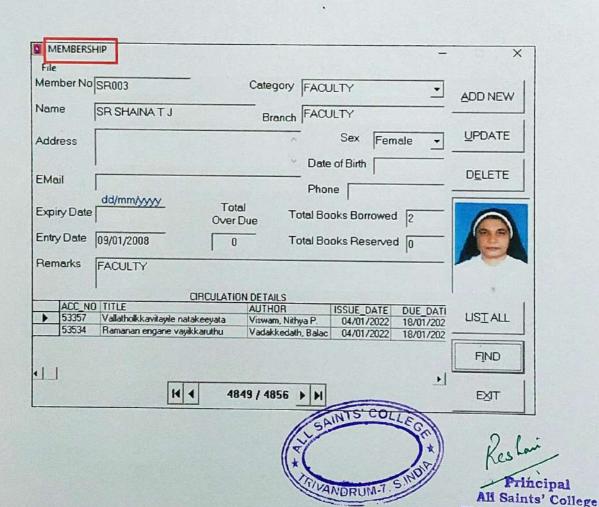

Principal
Ali Saints' College
Thiruvananthapuram

Rushari Principal

Reservation of the state of the

Principal
All Saints' College
Thiruvananthan

Thiruvananthapu-

| Circulation    |        |               | - ×              |
|----------------|--------|---------------|------------------|
| ISS <u>U</u> E | RETURN | RENEWAL       | RESERVATION      |
| Member No.     |        | JE GROUPISSUE | Focus<br>Group 「 |
| Accession No:  | - GAN  | EXIT          | Group F<br>Issue |
|                |        |               |                  |
|                |        |               |                  |
|                |        |               |                  |
|                |        |               |                  |
|                |        |               |                  |
|                |        |               |                  |
|                |        |               |                  |

Ros fui Principal All Saints' College Thiruvananthapuram-7

Principal
All Saints' College
Thiruvananthapuram-7

All Saints' College

LIBSOFT