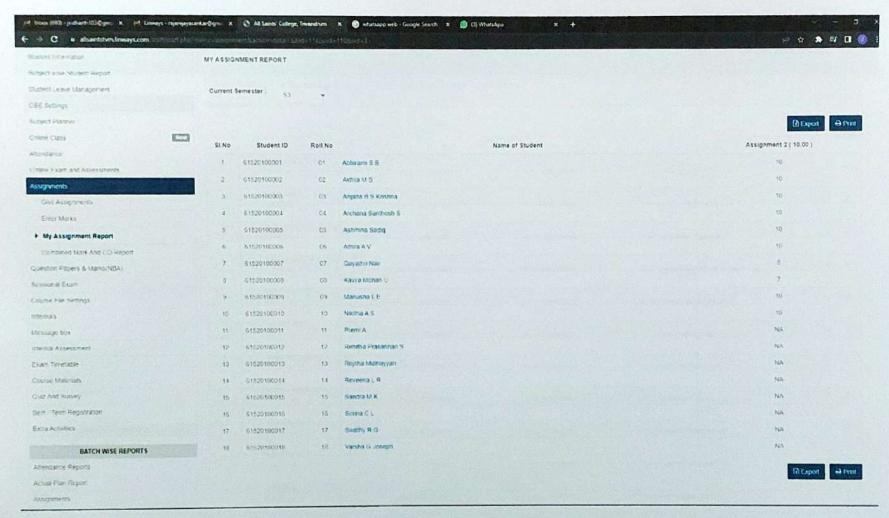

Home PG ES 23-22-S3. Environmental Genetics Microbiology and Biolechnology (ES232). Student Information

|                               | Home PG ES 23-22-S3 - Environmental Genetics, M | krobiology and Biotechnology (ESZ32) Stud | est Information         |                                   |                           |
|-------------------------------|-------------------------------------------------|-------------------------------------------|-------------------------|-----------------------------------|---------------------------|
| Student Information           | STUDENT LIST                                    |                                           |                         |                                   |                           |
| Subject-was Bludent Report    |                                                 |                                           |                         |                                   | 18 shadents in this batch |
| Student Leave Management      |                                                 |                                           |                         |                                   |                           |
| COE Settings                  | ABHIRAMI S B                                    |                                           |                         |                                   | . ,                       |
| Subject Planner               | Eni No. 31                                      | State of 61520130001                      | Ten 100 61520100001     | Chief askers aggress con-         |                           |
| Onse Coss                     | 1001110                                         |                                           |                         |                                   | 1,                        |
| Atteligance                   | AXHEAM S                                        | Student # 61520100002                     | First 61520100092       | talmentalité@prot ton             |                           |
| Critine Exam and Associaments |                                                 |                                           |                         |                                   |                           |
| Assignments                   | ANJANA B S KRISHNA                              | 53,000 4 61520100003                      | King No. 41520100003    | Chief Assente sant 1 () great con | ' '                       |
| Question Papers & Marks(NDA)  |                                                 |                                           |                         |                                   |                           |
| Scrottonal Exam               | ARCHANA SANTHOSH S                              | Sharet in 61520100004                     | Fe0 No. 61520100004     | time: archenasamhoshtitiggmal.com |                           |
| Course has historys           |                                                 |                                           |                         |                                   |                           |
| Internals                     | ASHMINA SADIQ                                   | Southern 61520190005                      | Ties No. 61520100005    | Confidence and STAGORES CON       | ' '                       |
| Message box                   |                                                 |                                           |                         |                                   |                           |
| internal Astresament          | ATHIRA A V                                      | 61526100006                               | Tel 100 81520100009     | Cross atticas/Ph@ghAll.com        |                           |
| Exam Timetable                |                                                 |                                           |                         |                                   |                           |
| Course Materials              | GAYATHRI NAIR                                   | minerio 61520100007                       | Dec 40: \$1520100007    | Line ceaminiting great con-       | 1 /                       |
| Guar And Survey               |                                                 |                                           |                         |                                   |                           |
| Sem / Term Registration       | KAVYA MOHAN U                                   | Queentid 61520100000                      | Ties (iii) 61520100000  | Fine Mary smithans/Paghottal com  | 11                        |
| Extra Activities              | f= % 31                                         |                                           |                         |                                   |                           |
| BATCH WISE REPORTS            | MANUSHAL F                                      | 11520100009                               | Front Team 615201000009 | Trisc manufall/2005@gmat.com      | 1 /                       |
| Attendance Respons            | for to - 09                                     | 152410009                                 |                         |                                   |                           |
| Arhai Plan Report             | NIKITHAAS                                       |                                           |                         |                                   |                           |
|                               | 164770 10                                       | Student III. 61520100010                  | They 10. 61520100010    | Time necreasee2000@gnat.com       |                           |
| Assignments                   | PREMIA                                          |                                           |                         |                                   |                           |
| Exem                          | THE RE. 11                                      | - Product to: 61520188011                 | HI 61520100011          | Color premit \$00 gipmas com      |                           |