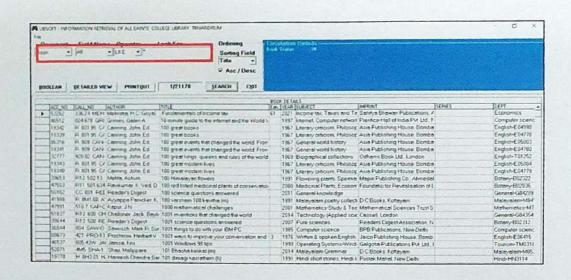

Home PG ES 23-22-S3. Environmental Genetics Microbiology and Biolechnology (ES232). Student Information

|                               | Home PG ES 23-22-S3 - Environmental Genetics, M | krobiology and Biotechnology (ESZ32) Stud | est Information         |                                   |                           |
|-------------------------------|-------------------------------------------------|-------------------------------------------|-------------------------|-----------------------------------|---------------------------|
| Student Information           | STUDENT LIST                                    |                                           |                         |                                   |                           |
| Subject-was Bludent Report    |                                                 |                                           |                         |                                   | 18 shadents in this batch |
| Student Leave Management      |                                                 |                                           |                         |                                   |                           |
| COE Settings                  | ABHIRAMI S B                                    |                                           |                         |                                   | . ,                       |
| Subject Planner               | Eni No. 31                                      | State of 61520130001                      | Ten 100 61520100001     | Chief askers aggress con-         |                           |
| Onse Coss                     | 1001110                                         |                                           |                         |                                   | 1,                        |
| Atteligance                   | AXHEAM S                                        | Student # 61520100002                     | First 61520100092       | talmentalité@prot ton             |                           |
| Critine Exam and Associaments |                                                 |                                           |                         |                                   |                           |
| Assignments                   | ANJANA B S KRISHNA                              | 53,000 4 61520100003                      | King No. 41520100003    | Chief Assente sant 1 () great con | ' '                       |
| Question Papers & Marks(NDA)  |                                                 |                                           |                         |                                   |                           |
| Scrottonal Exam               | ARCHANA SANTHOSH S                              | Sharet in 61520100004                     | Fe0 No. 61520100004     | time: archenasamhoshtitiggmal.com |                           |
| Course has historys           |                                                 |                                           |                         |                                   |                           |
| Internals                     | ASHMINA SADIQ                                   | Southern 61520190005                      | Ties No. 61520100005    | Confidence and STAGORES CON       | ' '                       |
| Message box                   |                                                 |                                           |                         |                                   |                           |
| internal Astresament          | ATHIRA A V                                      | 61526100006                               | Tel 100 81520100009     | Cross atticas/Ph@ghAll.com        |                           |
| Exam Timetable                |                                                 |                                           |                         |                                   |                           |
| Course Materials              | GAYATHRI NAIR                                   | minerio 61520100007                       | Dec 40: \$1520100007    | Line ceaminiting great con-       | 1 /                       |
| Guar And Survey               |                                                 |                                           |                         |                                   |                           |
| Sem / Term Registration       | KAVYA MOHAN U                                   | Queentid 61520100000                      | Ties (iii) 61520100000  | Fine Mary smithans/Paghottal com  | 11                        |
| Extra Activities              | f= % 31                                         |                                           |                         |                                   |                           |
| BATCH WISE REPORTS            | MANUSHAL F                                      | 11520100009                               | Front Team 615201000009 | Trisc manufall/2005@gmat.com      | 1 /                       |
| Attendance Respons            | for to - 09                                     | 152410009                                 |                         |                                   |                           |
| Arhai Plan Report             | NIKITHAAS                                       |                                           |                         |                                   |                           |
|                               | 164770 10                                       | Student III. 61520100010                  | They 10. 61520100010    | Time necreasee2000@gnat.com       |                           |
| Assignments                   | PREMIA                                          |                                           |                         |                                   |                           |
| Exem                          | THE RE. 11                                      | - Product to: 61520188011                 | HI 61520100011          | Color premit \$00 gipmas com      |                           |