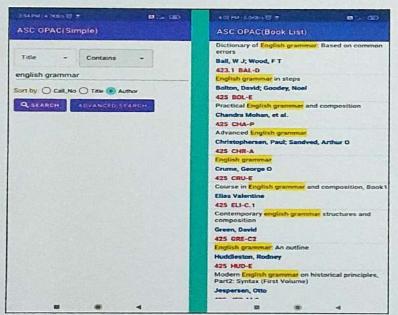

## **Criterion 2**

2021-2022

Teachers use ICT enabled tools for effective teaching-learning process

- Linways AMS
- Library
- Digital Databases and Network

Principal
All Saints' College
Thiruvananthapuram-7