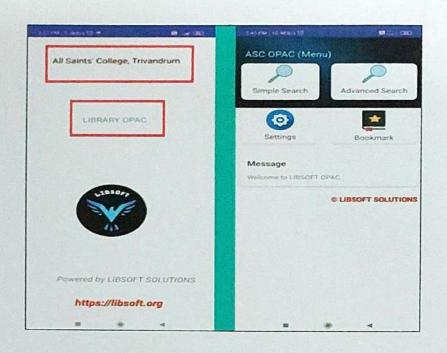

Ros fui Principal All Saints' College Thiruvananthapuram-7

Principal
All Saints' College
Thiruvananthapuram-7

All Saints' College

LIBSOFT

#### SOLUTIONS LIBSOFT

ZION Tower, Ulloor-Akkulam Road, Medical College (PO), Trivandrum-695011 Tel: 9447272199, 9061484198, www.libsoft.org, Email: mail@libsoft.org