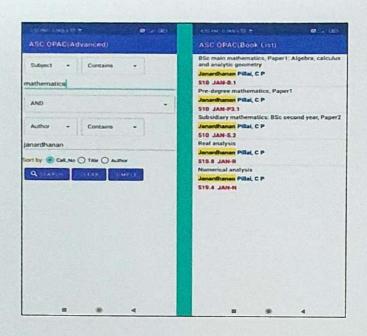

## **Criterion 2**

2021-2022

Teachers use ICT enabled tools for effective teaching-learning process

- Linways AMS
- Library
- Digital Databases and Network

Principal
All Saints' College
Thiruvananthapuram-7