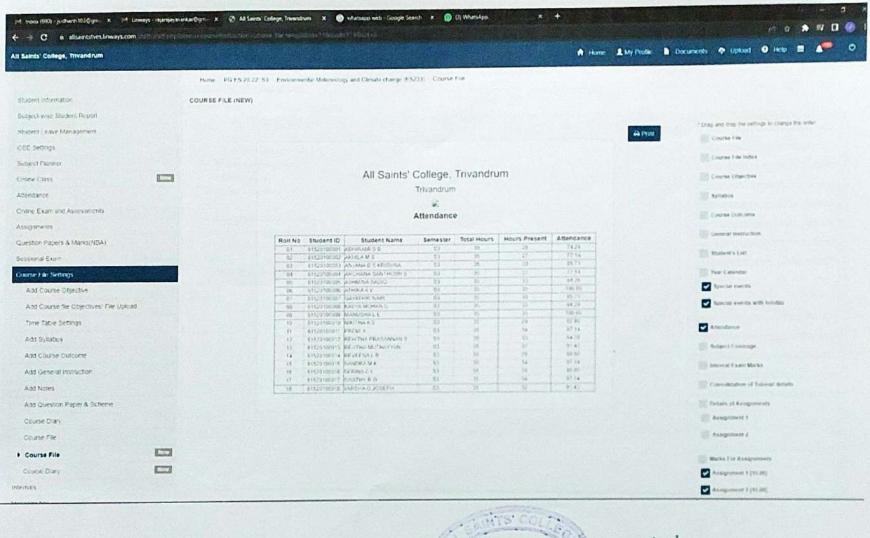

Home PG ES 23-22-S3. Environmental Genetics Microbiology and Biolechnology (ES232). Student Information

|                               | Home PG ES 23-22-S3 - Environmental Genetics, M | krobiology and Biotechnology (ESZ32) Stud | est Information         |                                   |                           |
|-------------------------------|-------------------------------------------------|-------------------------------------------|-------------------------|-----------------------------------|---------------------------|
| Student Information           | STUDENT LIST                                    |                                           |                         |                                   |                           |
| Subject-was Bludent Report    |                                                 |                                           |                         |                                   | 18 shadents in this batch |
| Student Leave Management      |                                                 |                                           |                         |                                   |                           |
| COE Settings                  | ABHIRAMI S B                                    |                                           |                         |                                   | . ,                       |
| Subject Planner               | Eni No. 31                                      | State of 61520130001                      | Ten 100 61520100001     | Chief askers aggress con-         |                           |
| Onse Coss                     | 1001110                                         |                                           |                         |                                   | 1,                        |
| Atteligance                   | AXHEAM S                                        | Student # 61520100002                     | First 61520100092       | talmentalité@prot ton             |                           |
| Critine Exam and Associaments |                                                 |                                           |                         |                                   |                           |
| Assignments                   | ANJANA B S KRISHNA                              | 53,000 4 61520100003                      | King No. 41520100003    | Chief Assente sant 1 () great con | ' '                       |
| Question Papers & Marks(NDA)  |                                                 |                                           |                         |                                   |                           |
| Scrottonal Exam               | ARCHANA SANTHOSH S                              | Sharet in 61520100004                     | Fe0 No. 61520100004     | time: archenasamhoshtitiggmal.com |                           |
| Course has historys           |                                                 |                                           |                         |                                   |                           |
| Internals                     | ASHMINA SADIQ                                   | Southern 61520190005                      | Ties No. 61520100005    | Confidence and STAGORES CON       | ' '                       |
| Message box                   |                                                 |                                           |                         |                                   |                           |
| internal Astresament          | ATHIRA A V                                      | 61526100006                               | Tel 100 81520100009     | Cross atticas/Ph@ghAll.com        |                           |
| Exam Timetable                |                                                 |                                           |                         |                                   |                           |
| Course Materials              | GAYATHRI NAIR                                   | minerio 61520100007                       | Dec 40: \$1520100007    | Line ceaminiting great con-       | 1 /                       |
| Guar And Survey               |                                                 |                                           |                         |                                   |                           |
| Sem / Term Registration       | KAVYA MOHAN U                                   | Queentid 61520100000                      | Ties (iii) 61520100000  | Fine Mary smithans/Paghottal com  | 11                        |
| Extra Activities              | f= % 31                                         |                                           |                         |                                   |                           |
| BATCH WISE REPORTS            | MANUSHAL F                                      | 11520100009                               | Front Team 615201000009 | Trisc manufall/2005@gmat.com      | 1 /                       |
| Attendance Respons            | for to - 09                                     | 152410009                                 |                         |                                   |                           |
| Arhai Plan Report             | NIKITHAAS                                       |                                           |                         |                                   |                           |
|                               | 164770 10                                       | Student III. 61520100010                  | They 10. 61520100010    | Time necreasee2000@gnat.com       |                           |
| Assignments                   | PREMIA                                          |                                           |                         |                                   |                           |
| Exem                          | THE RE. 11                                      | - Product to: 61520188011                 | HI 61520100011          | Color premit \$00 gipmas com      |                           |