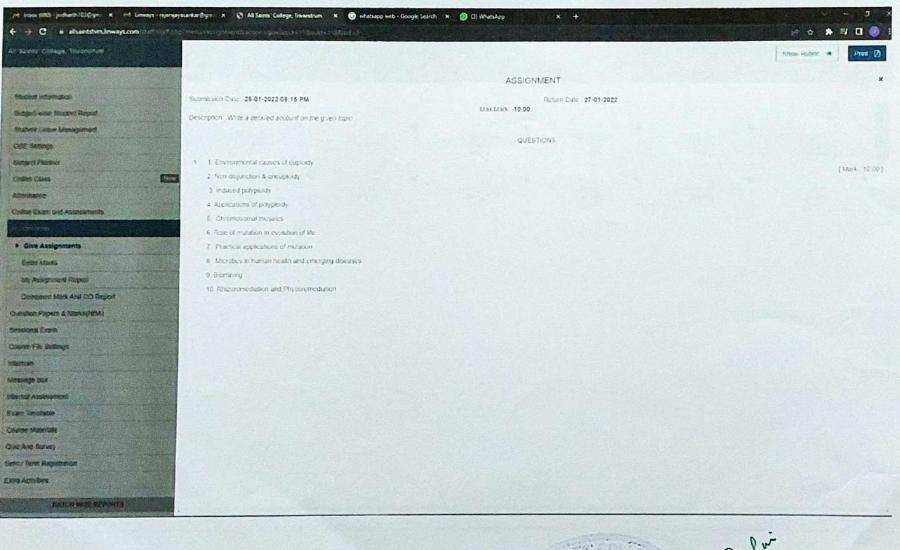

Home PG ES 23-22-S3. Environmental Genetics Microbiology and Biolechnology (ES232). Student Information

|                               | Home PG ES 23-22-S3 - Environmental Genetics, M | krobiology and Biotechnology (ESZ32) Stud | est Information         |                                   |                           |
|-------------------------------|-------------------------------------------------|-------------------------------------------|-------------------------|-----------------------------------|---------------------------|
| Student Information           | STUDENT LIST                                    |                                           |                         |                                   |                           |
| Subject-was Bludent Report    |                                                 |                                           |                         |                                   | 18 shadents in this batch |
| Student Leave Management      |                                                 |                                           |                         |                                   |                           |
| COE Settings                  | ABHIRAMI S B                                    |                                           |                         |                                   | . ,                       |
| Subject Planner               | Eni No. 31                                      | State of 61520130001                      | Ten 100 61520100001     | Chief askers aggress con-         |                           |
| Onse Coss                     | 1001110                                         |                                           |                         |                                   | 1,                        |
| Atteligance                   | AXHEAM S                                        | Student # 61520100002                     | First 61520100092       | talmentalité@prot ton             |                           |
| Critine Exam and Associaments |                                                 |                                           |                         |                                   |                           |
| Assignments                   | ANJANA B S KRISHNA                              | 53,000 4 61520100003                      | King No. 41520100003    | Chief Assente sant 1 () great con | ' '                       |
| Question Papers & Marks(NDA)  |                                                 |                                           |                         |                                   |                           |
| Scrottonal Exam               | ARCHANA SANTHOSH S                              | Sharet in 61520100004                     | Fe0 No. 61520100004     | time: archenasamhoshtitiggmal.com |                           |
| Course has historys           |                                                 |                                           |                         |                                   |                           |
| Internals                     | ASHMINA SADIQ                                   | Southern 61520190005                      | Ties No. 61520100005    | Confidence and STAGORES CON       | ' '                       |
| Message box                   |                                                 |                                           |                         |                                   |                           |
| internal Astresament          | ATHIRA A V                                      | 61526100006                               | Tel 100 81520100009     | Cross atticas/Ph@ghAll.com        |                           |
| Exam Timetable                |                                                 |                                           |                         |                                   |                           |
| Course Materials              | GAYATHRI NAIR                                   | minerio 61520100007                       | Dec 40: \$1520100007    | Line ceaminiting great con-       | 1 /                       |
| Guar And Survey               |                                                 |                                           |                         |                                   |                           |
| Sem / Term Registration       | KAVYA MOHAN U                                   | Queentid 61520100000                      | Ties (iii) 61520100000  | Fine Mary smithans/Paghottal com  | 11                        |
| Extra Activities              | f= % 31                                         |                                           |                         |                                   |                           |
| BATCH WISE REPORTS            | MANUSHAL F                                      | 11520100009                               | Front Team 615201000009 | Trisc manufall/2005@gmat.com      | 1 /                       |
| Attendance Respons            | for to - 09                                     | 152410009                                 |                         |                                   |                           |
| Arhai Plan Report             | NIKITHAAS                                       |                                           |                         |                                   |                           |
|                               | 164770 10                                       | Student III. 61520100010                  | They 10. 61520100010    | Time necreasee2000@gnat.com       |                           |
| Assignments                   | PREMIA                                          |                                           |                         |                                   |                           |
| Exem                          | THE RE. 11                                      | - Product to: 61520188011                 | HI 61520100011          | Color premit \$00 gipmas com      |                           |