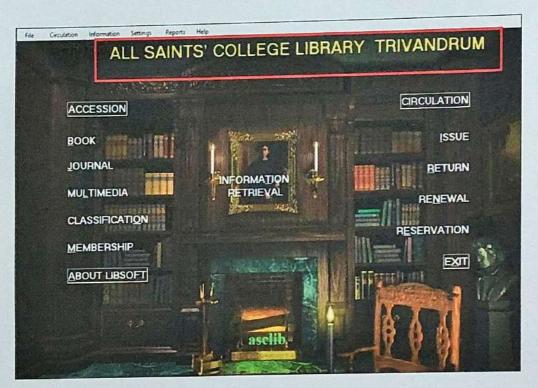

Ros fui Principal All Saints' College Thiruvananthapuram-7

Principal
All Saints' College
Thiruvananthapuram-7

All Saints' College

LIBSOFT

#### SOLUTIONS LIBSOFT

ZION Tower, Ulloor-Akkulam Road, Medical College (PO), Trivandrum-695011 Tel: 9447272199, 9061484198, www.libsoft.org, Email: mail@libsoft.org