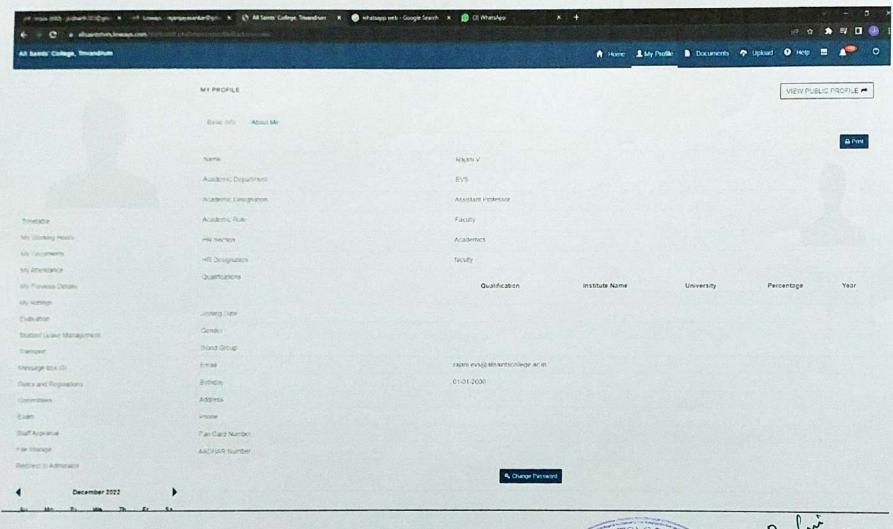

## **Criterion 2**

2021-2022

Teachers use ICT enabled tools for effective teaching-learning process

- Linways AMS
- Library
- Digital Databases and Network

Principal
All Saints' College
Thiruvananthapuram-7