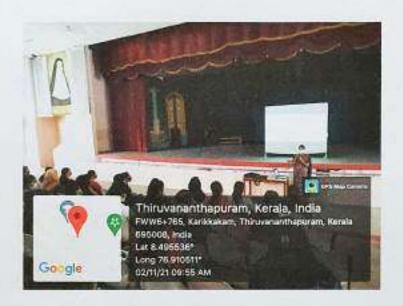

SAINTS' COLLEGE

The Bridge course was conducted for the first year chemistry students from 11.11.2021 to 18.11.2021. The main objective of bridge course was to provide basic concepts about the subject. The bridge course has produced awareness amongst students about teaching learning effectively. This course served as a platform for the students to interact with faculty includers, providing the base for them to develop strong relationship with faculty memor and other students. All the newly admitted students of 1st year BSe Chemistry Degree Programmic attended the bridge course. The faculty member Dr. Siji V.L. has successfully completed and concluded the bridge course satisfacturily.