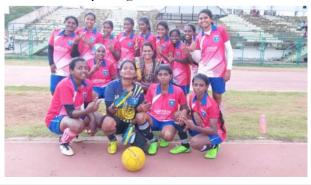

Chess held at Bishop Moore College, Mavelikkara on 03-10-2019-05-10-2019, S Malavika (DCIII Chemistry) got university selection and participated in the All India inter university chess championship.











• Second prize for Inter Collegiate Shuttle Badminton on 20-09-2019 & 21-09-2019 at Toss Academy, Manacaud, Tvpm. Punya Santhosh (DCIII Chemistry) got university selection and participated in the All India inter university Shuttle Badminton championship held at VIT Velloce.







Third prize for Inter Collegiate Football tournament on 12.10.2019 & 13.10.2019 at University stadium, Tvpm. Roshmi. D (DCIIICom Eng), Maya M (DCIII Zoology), Praveena F (DC I Economics) got university selection and participated in the South zone inter university competition at Christ University Bangalore



We got first in the Inter Collegiate Squash tournament at Palayam Squash stadium on 26.09.2019& 27.09.2019 and Reshma G (DCI Com Eng), Rojabhanu P J (DC III BCom Fin), Theertha Devan (M Com-Iyr) got university selection and participated in the All India Inter University Squash Championship at Mangalore University



Our college rganized the Kerala university Inter Collegiate Handball tournament and secured the Second Runner up position on 01×6-2019 62.10.2019. Ancy Lazar (DCIII Eco), Fathima.S (DCII Eco), Geethu G Ramesh (DC II B Com Fin) and Rusana S (DC II B Com Fin) got university selection.























- Our college participated in the Kerala University Athletics champion nip held at University stadium, Tvpm from 12.12.2019 to 14.12.2019. We got second prize for march past