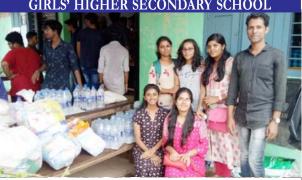

### Seminar on 'Conservation of Nature with Special Reference to Plant Diversity'

All Saints' Times

Keeping Track of Your Time

**Exhibition on 'Botanical Illustrations'** - exhibiting the botanical drawings and paintings of eminent personalities as well as the talented students of the department.

#### Intercollegiate competition on "Plant Art"