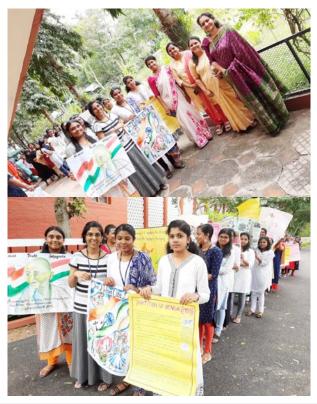

### DEPARTMENT OF HISTORY & POLITICAL SCIENCE

The Gandhian Study Centre conducts various activities throughout the year to inculcate Gandhian thoughts on young minds.

The Gandhian Study Centre of History Department organized a march to commemorate

the Dandimarch a connection with the 150<sup>th</sup> Birth Centenary selebration of Gandhi. The members organised a poster exhibition and described the relevance of Gandhian ideologies to the visitors and explained its significance in achieving India's independence.