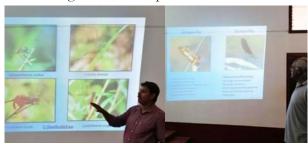

Documentary on campus diversity

Nature club members documented the campus diversity a 10 minutes video covering the diversity arthropods, birds and mammals.

Workshop on Odonates on collaboration with SOS

Workshop was organized on 18<sup>th</sup> February 2020 for the nature club members describing the commonly found dragon flies and damsel flies in our premises detailing their differences.

Food habits and threats faced by these amazing insects was explained

Members of Society of Odonate Studies handled the sessions

A documentary on odonates was shown during the workshop

• Nature camp at Kallar on 25-02-2020

A one day Nature camp as organized for the nature club members on 25th February at Kallar for nature club members. Students were accompanied by Dr. Siny G Benjamin. All members acively participated in the camp. They was able to identify many animals including in section their natural ecosystem Students got opportunity to understand the forest ecosystem.