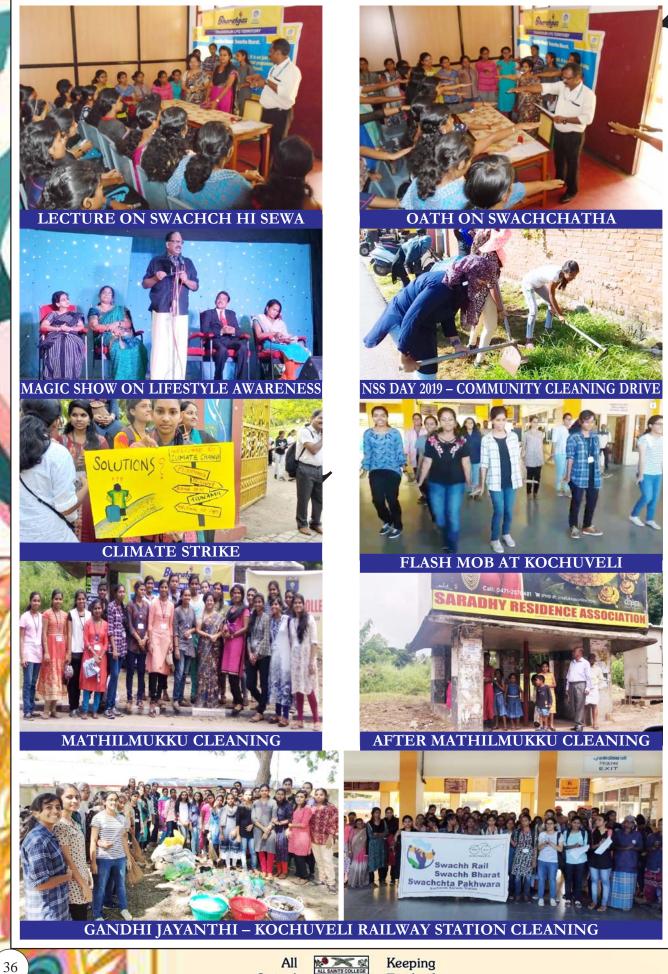

#### Te her in charge:

1. Dr. Smitha Asok V as Faculty. Sharge of Biodiversity Club and Dr. Ayona Jayadev as Programme Officer of NSS have jointly coordinated the activities related to 'Swachh Nirmal Tat Abhiyan (Mass Beach Cleaning cum Awareness Drive) organized jointly by the Kerala State Council for Science, Technology and Environment and the Ministry of Environment, Forest & Climate Change, GoI during 11th to 17th November, 2019 at Kadinamkulam Beach, Thiruvananthapuram.

Student volunteers with Institutional Coordinators at Kadinamkulam Beach Cleaning Site