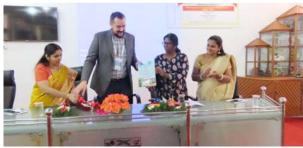

5. The students of the Department of Botany conducted an Exhibition on 'PLANTA VARIETAS' on 27the September 2019. The exhibition was inaugurated by Dr. Caroline Beena Mendez, Principal, All Saints' College, Trivandrum.