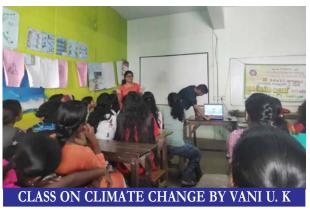

#### Te her in charge:

1. Dr. Smitha Asok V as Faculty. Sharge of Biodiversity Club and Dr. Ayona Jayadev as Programme Officer of NSS have jointly coordinated the activities related to 'Swachh Nirmal Tat Abhiyan (Mass Beach Cleaning cum Awareness Drive) organized jointly by the Kerala State Council for Science, Technology and Environment and the Ministry of Environment, Forest & Climate Change, GoI during 11th to 17th November, 2019 at Kadinamkulam Beach, Thiruvananthapuram.

Student volunteers with Institutional Coordinators at Kadinamkulam Beach Cleaning Site