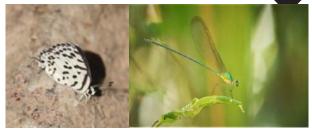

Documentary on campus diversity

Nature club members documented the campus diversity a 10 minutes video covering the diversity arthropods, birds and mammals.

Workshop on Odonates on collaboration with SOS

Workshop was organized on 18<sup>th</sup> February 2020 for the nature club members describing the commonly found dragon flies and damsel flies in our premises detailing their differences.

Food habits and threats faced by these amazing insects was explained

Members of Society of Odonate Studies handled the sessions

A documentary on odonates was shown during the workshop

• Nature camp at Kallar on 25-02-2020

A one day Nature camp as organized for the nature club members on 25th February at Kallar for nature club members. Students were accompanied by Dr. Siny G Benjamin. All members acively participated in the camp. They was able to identify many animals including in section their natural ecosystem Students got opportunity to understand the forest ecosystem.