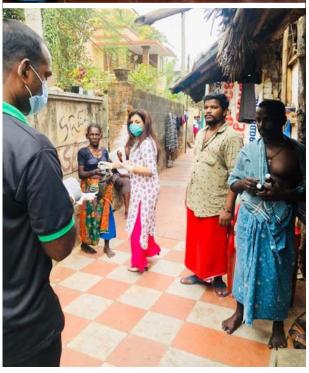

Members of the Department of Chemistry and members of 'Agents of Hope' founded by Ms. Ms. Shaarika Menon.

The we're distributed to the local community their volunteers free of cost

Security handing providing the Hand Sanitiser to the students

As a part of extension activity the science club and the Chemistry Assocoiation, prepared 500 bottles of hand sanitizer for 'Agents of Hope', a charitable trust based in Thiruvananthapuram, Kerala, whose founder-president is Ms. Shaarika Menon. These were distributed to the local community by their volunteers free of cost.