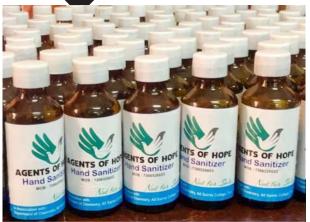

Handing over the Hand Sanitizer to Rev. Mother Mary Frances

Handing over the Hand Sanitizer to Principal Dr. Deepa M

Handing over the Hand Sanitker to exam superintendent Dr. Cinthya Christopher

In addition as an extension activity Chemistry department in association with Agents of Hope Non-Government Association (NGO) preparation and distribution of hand sanitizer in the line of the outbreak of Covid virus. 500 bottle of attizer of 100 ml each were prepared and handed over for free distribution to agents of Hope Non-Government Association