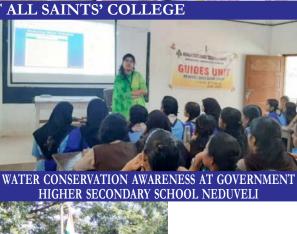

### DEPARTMENT OF BOTANY

1. Department of Botany collaborated with Jawaharlal Nehru Tropical Botanic Garden and Research Institute, Palode, Thiruvananthapuram (JNTBGRI) for the popularisation of a potent medicinal plant Chittamruth (Tinospora cordifolia), a medicinal plant popularisation programme of Kerala State Medicinal Plant Board. As part of it saplings of Chittamrithu was collected from JNTBGRI and introduced to the medicinal garden of All Saints' College.

2. Factors members visited JNTBGRI for collecting a disinal plants to introduce to the medic of Garden of the college.

 Botanic Garden and Research Institute, Palode, Botany Association activities for the year 2019 was inaugurated on 03-09-19 by Dr. C Sathish Kumar, paior Scientist (Rtd.), Jawaharlal Nehr ropical Thiruvananthapuram. He adelivered a lecture on "Insectivorous Plants and Nepenthes Conservation".

4. Manuscript magazine 'Cinefine' prepared by the second year B. Sc. Botany students was released by Dr. C Sathish Kumar, Senior Scientist (Rtd.), Jawaharlal Nehru Tropical Botanic Garden and Research Institute, Palode, Thiruvananthapuram.

5. The students of the Department of Botany conducted an Exhibition on 'PLANTA VARIETAS' on 27the September 2019. The exhibition was inaugurated by Dr. Caroline Beena Mendez, Principal, All Saints' College, Trivandrum.

Keeping Track of Your Time

6. On 6<sup>th</sup> December 2019 a lecture and Exhibition on 'The Ferns of the Western Ghats' were organised by the Department of Botany. Dr. Raju Antony, Technical Officer, Jawaharlal Nehru Tropical Botanic Garden and Research Institute, Palode delivered a lecture on the topic and the students collected and presented more than 25 species of ferns and The plants were identified with expert assistance.

Keeping Track of Your Time

7. Department of Botany conducted National Science Day celebrations 2020 with the sponsorship of the Kerala State Occience Technology and Environment supported by Department of Science Technology Govt. of India on Technology 2020. The theme of the programme was

'Women in Science'. As part of it One day Seminar on 'Conservation of Nature with Special Reference to Plant Diversity' was organized Seminar was inaugurated by Dr. V. Balakrishnan, Member Secretary, Kerala State Biodiversity Board. He also delivered the key Note address. Dr. C. Sathish Kumar, Senior Scientist (Rtd.), Dr. E. S. Santhosh Kumar, Technical Officer, Jacobarlal Nehru Tropical Botanic Garden and earch I stitute, Palode, and Dr. Ayona der delivered lectures. The Higher Second y students of St. Marys Higher Secondary School, Vettucaud also attended the seminar. An tion on' Botanical Illustrations' was conducted exhibiting the botanical drawings pantings of eminent personalities as well talented students of the department. The A ver Secondary students of St. Marys Higher Secondary School also visited the exhibition. All Saints' College sponsored intercollegiate competition on "Plant Art' was also organized. Ms. Aiswarya S. S. (University College), Ms. Aparna A. P. (NSS College for Women, Neeramankara) and Ms. Akshaya B.S. (All Saints' College) bagged first, Second and Third Prizes in the event.