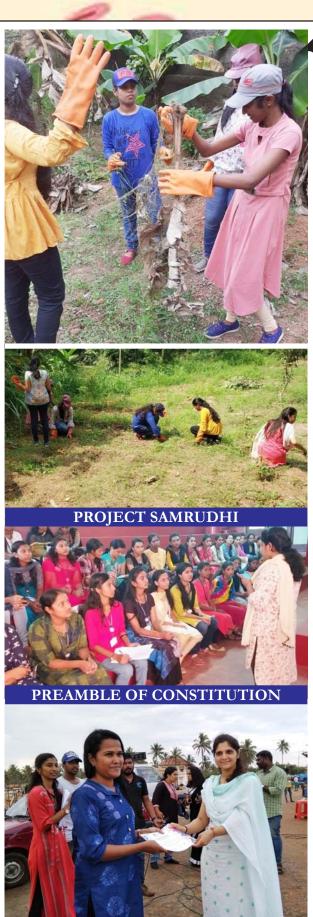

### **EXTENSION ACTIVITIES**

### **ENVIRONMENTAL CLUB (Department Botany)**

Teacher in charge: Dr. Sr. Shaina T.J.

- 1. Environs attal culb activities of our college are co-ordine of by the Department of Botany. Some students are selected as office bearers for the smooth conduct of the activities. Members of the club meet every Wednesday for an eco discussion in which members present and discuss various to ics on environmental issues. Environmental abub members do the maintenance of mencinal garden and other gardens in the computational members of the club used to participate in environment protection awareness programs and plant tree saplings in our campus.
- 2. Club members cleared and set the Quadrangle in front of the Maths Department staff room and introduced 18 species of palms in the earthen pots

3. The club initiated a 'Rose Garden' in the campus. The programme was inaugurated by

the Principal, Dr. Deepa M. By planting a rose sampling. The students of the club planted more than 25 rose plants in the quadrangle in front of the Chemistry department

4. A Field trip was conducted for the Environmental Science Club students to Botanic garden, Kuzhippalam on on 29<sup>th</sup> November 2019