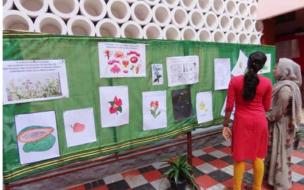

'Women in Science'. As part of it One day Seminar on 'Conservation of Nature with Special Reference to Plant Diversity' was organized Seminar was inaugurated by Dr. V. Balakrishnan, Member Secretary, Kerala State Biodiversity Board. He also delivered the key Note address. Dr. C. Sathish Kumar, Senior Scientist (Rtd.), Dr. E. S. Santhosh Kumar, Technical Officer, Jacobarlal Nehru Tropical Botanic Garden and earch I stitute, Palode, and Dr. Ayona der delivered lectures. The Higher Second y students of St. Marys Higher Secondary School, Vettucaud also attended the seminar. An tion on' Botanical Illustrations' was conducted exhibiting the botanical drawings pantings of eminent personalities as well talented students of the department. The A ver Secondary students of St. Marys Higher Secondary School also visited the exhibition. All Saints' College sponsored intercollegiate competition on "Plant Art' was also organized. Ms. Aiswarya S. S. (University College), Ms. Aparna A. P. (NSS College for Women, Neeramankara) and Ms. Akshaya B.S. (All Saints' College) bagged first, Second and Third Prizes in the event.

### Seminar on 'Conservation of Nature with Special Reference to Plant Diversity'

All Saints' Times

Keeping Track of Your Time

**Exhibition on 'Botanical Illustrations'** - exhibiting the botanical drawings and paintings of eminent personalities as well as the talented students of the department.

#### Intercollegiate competition on "Plant Art"