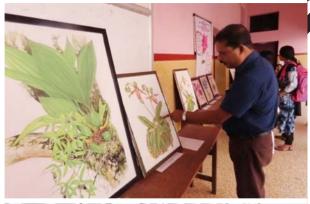

### Seminar on 'Conservation of Nature with Special Reference to Plant Diversity'

All Saints' Times

Keeping Track of Your Time

**Exhibition on 'Botanical Illustrations'** - exhibiting the botanical drawings and paintings of eminent personalities as well as the talented students of the department.