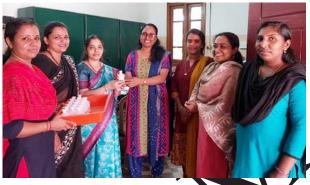

Handing over the Hand Sanitizer to Rev. Mother Mary Frances

Handing over the Hand Sanitizer to Principal Dr. Deepa M

Handing over the Hand Sanitker to exam superintendent Dr. Cinthya Christopher

In addition as an extension activity Chemistry department in association with Agents of Hope Non-Government Association (NGO) preparation and distribution of hand sanitizer in the line of the outbreak of Covid virus. 500 bottle of attizer of 100 ml each were prepared and handed over for free distribution to agents of Hope Non-Government Association

Members of the Department of Chemistry and members of 'Agents of Hope' founded by Ms. Ms. Shaarika Menon.

The we're distributed to the local community their volunteers free of cost