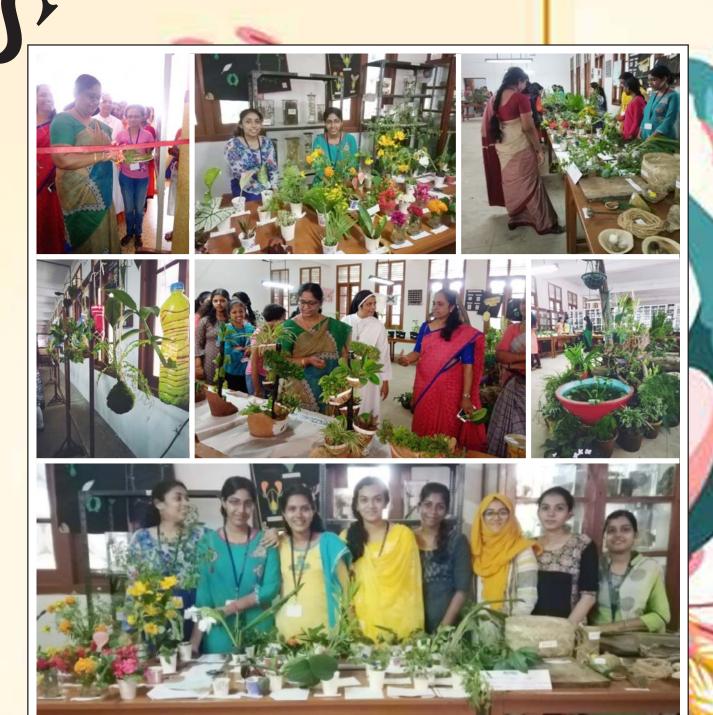

5. The students of the Department of Botany conducted an Exhibition on 'PLANTA VARIETAS' on 27the September 2019. The exhibition was inaugurated by Dr. Caroline Beena Mendez, Principal, All Saints' College, Trivandrum.

'Women in Science'. As part of it One day Seminar on 'Conservation of Nature with Special Reference to Plant Diversity' was organized Seminar was inaugurated by Dr. V. Balakrishnan, Member Secretary, Kerala State Biodiversity Board. He also delivered the key Note address. Dr. C. Sathish Kumar, Senior Scientist (Rtd.), Dr. E. S. Santhosh Kumar, Technical Officer, Jacobarlal Nehru Tropical Botanic Garden and earch I stitute, Palode, and Dr. Ayona der delivered lectures. The Higher Second y students of St. Marys Higher Secondary School, Vettucaud also attended the seminar. An tion on' Botanical Illustrations' was conducted exhibiting the botanical drawings pantings of eminent personalities as well talented students of the department. The A ver Secondary students of St. Marys Higher Secondary School also visited the exhibition. All Saints' College sponsored intercollegiate competition on "Plant Art' was also organized. Ms. Aiswarya S. S. (University College), Ms. Aparna A. P. (NSS College for Women, Neeramankara) and Ms. Akshaya B.S. (All Saints' College) bagged first, Second and Third Prizes in the event.

### Seminar on 'Conservation of Nature with Special Reference to Plant Diversity'

All Saints' Times

Keeping Track of Your Time

**Exhibition on 'Botanical Illustrations'** - exhibiting the botanical drawings and paintings of eminent personalities as well as the talented students of the department.

#### Intercollegiate competition on "Plant Art"