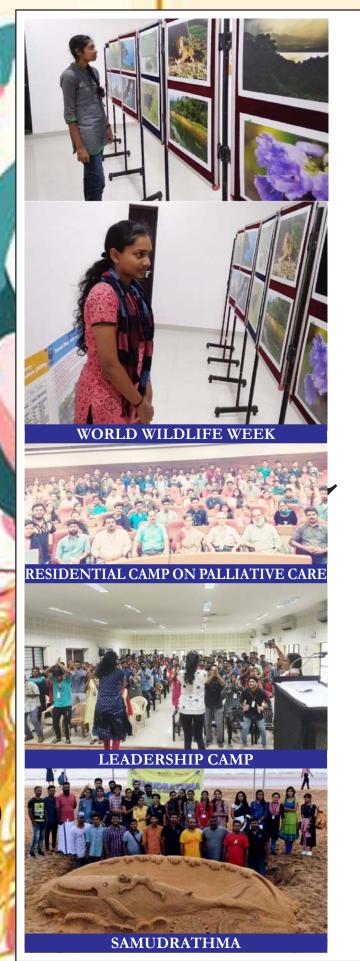

Eradication of mosquitoes by mosquito repellent plants and biopesticides attracted the attention of students who visited the exhibition

 Ocean Literacy and Youth Campaign -Wildlife Week Celebration 2019

Nature club members along with Dr. Siny G Benjamin has participated in the one day seminar organized by Directorate of Museums and Zoos, Thiruvananthapuram on the theme Ocean Literacy and Youth Campaign on October 4<sup>th</sup> in connection with Wildlife Week Celebration 2019