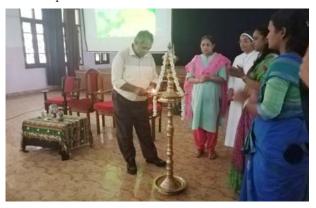

5. The students of the Department of Botany conducted an Exhibition on 'PLANTA VARIETAS' on 27the September 2019. The exhibition was inaugurated by Dr. Caroline Beena Mendez, Principal, All Saints' College, Trivandrum.