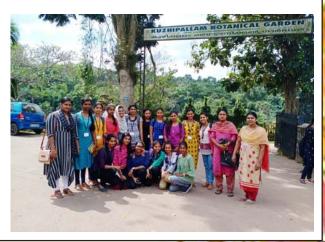

b) A Field trip was conducted to the Open course Horticulture students to Botanic garden, Kuzhippalam 29th November 2019.

4. A Field trip was conducted for the Environmental Science Club students to Botanic garden, Kuzhippalam on on 29<sup>th</sup> November 2019