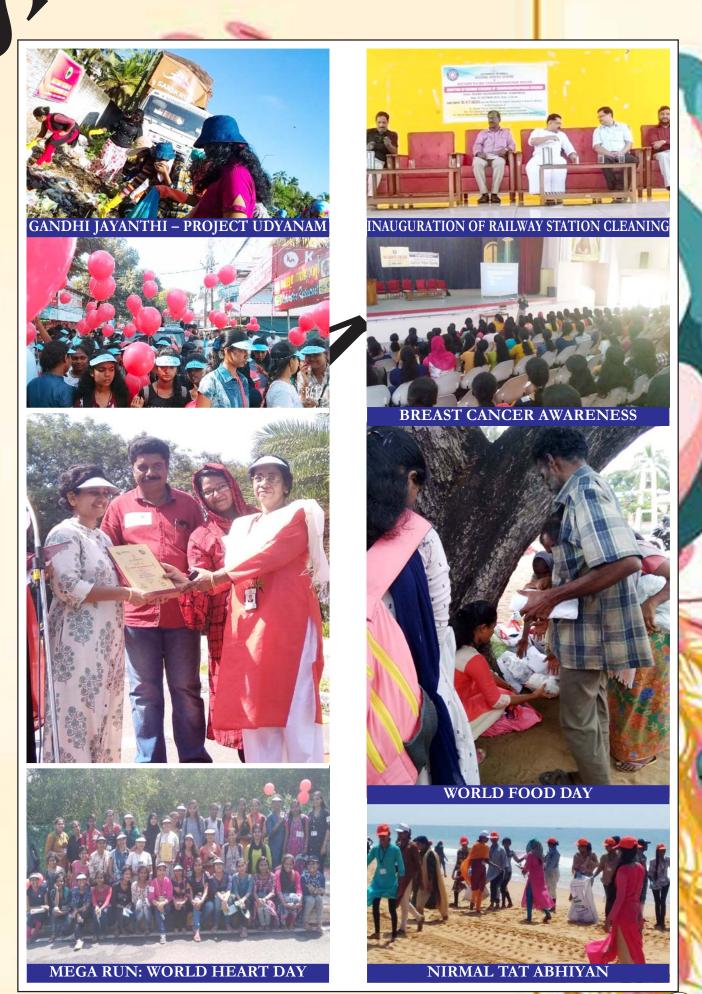

#### Te her in charge:

1. Dr. Smitha Asok V as Faculty. Sharge of Biodiversity Club and Dr. Ayona Jayadev as Programme Officer of NSS have jointly coordinated the activities related to 'Swachh Nirmal Tat Abhiyan (Mass Beach Cleaning cum Awareness Drive) organized jointly by the Kerala State Council for Science, Technology and Environment and the Ministry of Environment, Forest & Climate Change, GoI during 11th to 17th November, 2019 at Kadinamkulam Beach, Thiruvananthapuram.

Student volunteers with Institutional Coordinators at Kadinamkulam Beach Cleaning Site