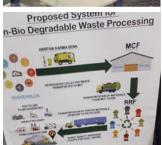

2020 in collaboration with WWF

Nature club members has participated in the workshop on bird watching on February 1<sup>st</sup> 2020 at Museum auditorium Trivandrum organized by WWF.





The members of nature club –Haritha Harikumar, Annie Thankachan, Reshma, Akshaya, Aswani along with Dr. Siny G Benjamin has actively participated in the Asian water bird census 2020 at different sites like Punchakari, Veli, vellayani, Aruvikkara, Kannamoola, Kesavadasapuram and zoo premises

Shuchitwa Sangamam 2020

Nature club members attended the workshop Shuchitwa Sangaman 2020 at Kanakakunnu organized by Haritha Kerala Mission which specified the importance of Biocomposting and alternatives of plastics on January 21 and 22<sup>nd</sup> 2020 along with the teacher in charge Dr. Siny G Benjamin









Campus bird watching – All Saints' College Bird watching was organized in the All Saints college campus in collaboration with WWF. Mr. Sujith Gopalan volunteer from WWF has helped in identification of the bird and listing of bird with e-bird. More than twenty five species of birds were identified on 17<sup>th</sup> February 2020.







• Campus dive. ity of insects

Photography competition of insects in college campus for students. Bismitha Sahul secured first prize, Akshaya and Azaira secured second and third prizes respectively.

Videography competition of calpus diversity in college campus for strents Stephy Maria and Lekshmi Bhai shar a prizes for best video shoot on insects



Documentary on campus diversity

Nature club members documented the campus diversity a 10 minutes video co