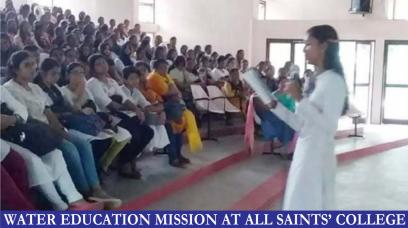

Challenge in Observance of World Environment Day 2020 | The 'Plant a Life' challenge by Expectation Walkers, a registered NGO was accepted by the NSS Unit of our college on 8th May 2020. It aimed at planting plants and challenging others to plant as much as they can before 5th June 2020 (World Environment Day). They also asked us to send pictures of plant growth every week to ensure that the planters took care of their plants. Our NSS unit planted a total of 231 plants and came 5th position among other organizations.  10 volunteers participated                                                                                                                                                                                                                                               |

















BLOOD DONATION CAMP AT ALL SAINTS' COLLEGE











INDEPENDENCE DAY CELEBRATIONS 2019





Keeping Track of Your Time



















DR. KAVITHA N. (NSS PO) RECEIVING CERTIFICATE



All

Saints' **Times** 



































# STUDENT ACHIEVEMENTS

### **DEPARTMENT OF BOTANY**

Ms. Aswathy P. S. Secured Third rank in Ker la University B. Sc. Botany in the academic year 2018 – 2019



2. Safwana Sajid Ahamed and Athira S. secured second and Third position in the Theme Presentation competition conducted appart of International Seminar on 'Management of Marine Debris' organized by the Bhootnathra Sena Club and the Department of Environmental Sciences, All Saints' College, Thiruvananthapuram under the support of the Directorate of Environment and Climate Change,