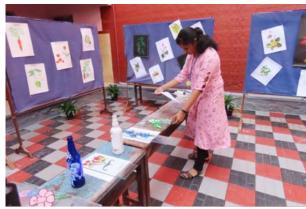

### Seminar on 'Conservation of Nature with Special Reference to Plant Diversity'

All Saints' Times

Keeping Track of Your Time

**Exhibition on 'Botanical Illustrations'** - exhibiting the botanical drawings and paintings of eminent personalities as well as the talented students of the department.