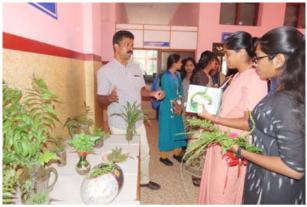

### Seminar on 'Conservation of Nature with Special Reference to Plant Diversity'

All Saints' Times

Keeping Track of Your Time

**Exhibition on 'Botanical Illustrations'** - exhibiting the botanical drawings and paintings of eminent personalities as well as the talented students of the department.

#### Intercollegiate competition on "Plant Art"