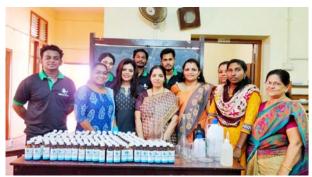

- The sixth semester Chemistry students visited Karnataka Silk Industries Coorporation Limited (KSIC), in Mysore district, Karnataka on 31st January 2020.
- With the outbreak of Corona virualisease (CIVD-19) Department of Charastry took initiative to make Hand Sanirians of as to take preventive measures to the spread of the virus. These were provided to the students who came for writing the University exam and also to the staff members of the college.

Handing over the Hand Sanitizer to Rev. Mother Mary Frances

Handing over the Hand Sanitizer to Principal Dr. Deepa M

Handing over the Hand Sanitker to exam superintendent Dr. Cinthya Christopher

In addition as an extension activity Chemistry department in association with Agents of Hope Non-Government Association (NGO) preparation and distribution of hand sanitizer in the line of the outbreak of Covid virus. 500 bottle of attizer of 100 ml each were prepared and handed over for free distribution to agents of Hope Non-Government Association