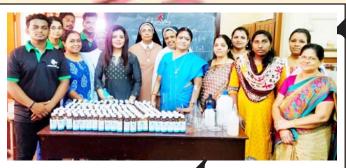

- The sixth semester Chemistry students visited Karnataka Silk Industries Coorporation Limited (KSIC), in Mysore district, Karnataka on 31st January 2020.
- With the outbreak of Corona virualisease (CIVD-19) Department of Charastry took initiative to make Hand Sanirians of as to take preventive measures to the spread of the virus. These were provided to the students who came for writing the University exam and also to the staff members of the college.

Handing over the Hand Sanitizer to Rev. Mother Mary Frances

Handing over the Hand Sanitizer to Principal Dr. Deepa M

Handing over the Hand Sanitker to exam superintendent Dr. Cinthya Christopher

In addition as an extension activity Chemistry department in association with Agents of Hope Non-Government Association (NGO) preparation and distribution of hand sanitizer in the line of the outbreak of Covid virus. 500 bottle of attizer of 100 ml each were prepared and handed over for free distribution to agents of Hope Non-Government Association