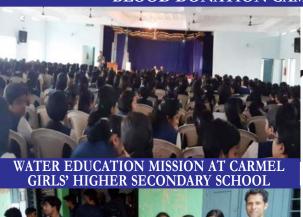

'Women in Science'. As part of it One day Seminar on 'Conservation of Nature with Special Reference to Plant Diversity' was organized Seminar was inaugurated by Dr. V. Balakrishnan, Member Secretary, Kerala State Biodiversity Board. He also delivered the key Note address. Dr. C. Sathish Kumar, Senior Scientist (Rtd.), Dr. E. S. Santhosh Kumar, Technical Officer, Jacobarlal Nehru Tropical Botanic Garden and earch I stitute, Palode, and Dr. Ayona der delivered lectures. The Higher Second y students of St. Marys Higher Secondary School, Vettucaud also attended the seminar. An tion on' Botanical Illustrations' was conducted exhibiting the botanical drawings pantings of eminent personalities as well talented students of the department. The A ver Secondary students of St. Marys Higher Secondary School also visited the exhibition. All Saints' College sponsored intercollegiate competition on "Plant Art' was also organized. Ms. Aiswarya S. S. (University College), Ms. Aparna A. P. (NSS College for Women, Neeramankara) and Ms. Akshaya B.S. (All Saints' College) bagged first, Second and Third Prizes in the event.

### Seminar on 'Conservation of Nature with Special Reference to Plant Diversity'

All Saints' Times

Keeping Track of Your Time

**Exhibition on 'Botanical Illustrations'** - exhibiting the botanical drawings and paintings of eminent personalities as well as the talented students of the department.