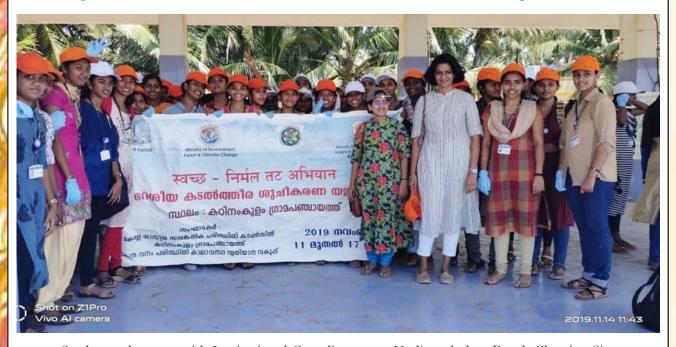

#### Te her in charge:

1. Dr. Smitha Asok V as Faculty. Sharge of Biodiversity Club and Dr. Ayona Jayadev as Programme Officer of NSS have jointly coordinated the activities related to 'Swachh Nirmal Tat Abhiyan (Mass Beach Cleaning cum Awareness Drive) organized jointly by the Kerala State Council for Science, Technology and Environment and the Ministry of Environment, Forest & Climate Change, GoI during 11th to 17th November, 2019 at Kadinamkulam Beach, Thiruvananthapuram.

Student volunteers with Institutional Coordinators at Kadinamkulam Beach Cleaning Site