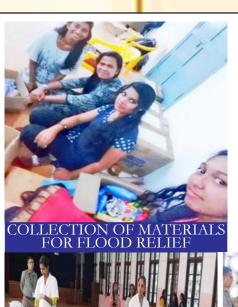

' Challenge in Observance of World Environment Day 2020 | The 'Plant a Life' challenge by Expectation Walkers, a registered NGO was accepted by the NSS Unit of our college on 8th May 2020. It aimed at planting plants and challenging others to plant as much as they can before 5th June 2020 (World Environment Day). They also asked us to send pictures of plant growth every week to ensure that the planters took care of their plants. Our NSS unit planted a total of 231 plants and came 5th position among other organizations.  10 volunteers participated                                                                                                                                                                                                                                               |

















BLOOD DONATION CAMP AT ALL SAINTS' COLLEGE











INDEPENDENCE DAY CELEBRATIONS 2019





Keeping Track of Your Time



















DR. KAVITHA N. (NSS PO) RECEIVING CERTIFICATE



All

Saints' **Times** 



































# STUDENT ACHIEVEMENTS

### **DEPARTMENT OF BOTANY**

Ms. Aswathy P. S. Secured Third rank in Ker la University B. Sc. Botany in the academic year 2018 – 2019



2. Safwana Sajid Ahamed and Athira S. secured second and Third position in the Theme Presentation competition conducted appart of International Seminar on 'Management of Marine Debris' organized by the Bhootnathra Sena Club and the Department of Environmental Sciences, All Saints' College, Thiruvananthapuram under the support of the Directorate of Environment and Climate Change