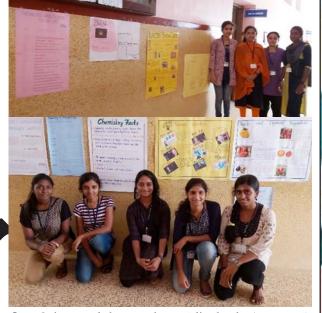

'Women in Science'. As part of it One day Seminar on 'Conservation of Nature with Special Reference to Plant Diversity' was organized Seminar was inaugurated by Dr. V. Balakrishnan, Member Secretary, Kerala State Biodiversity Board. He also delivered the key Note address. Dr. C. Sathish Kumar, Senior Scientist (Rtd.), Dr. E. S. Santhosh Kumar, Technical Officer, Jacobarlal Nehru Tropical Botanic Garden and earch I stitute, Palode, and Dr. Ayona der delivered lectures. The Higher Second y students of St. Marys Higher Secondary School, Vettucaud also attended the seminar. An tion on' Botanical Illustrations' was conducted exhibiting the botanical drawings pantings of eminent personalities as well talented students of the department. The A ver Secondary students of St. Marys Higher Secondary School also visited the exhibition. All Saints' College sponsored intercollegiate competition on "Plant Art' was also organized. Ms. Aiswarya S. S. (University College), Ms. Aparna A. P. (NSS College for Women, Neeramankara) and Ms. Akshaya B.S. (All Saints' College) bagged first, Second and Third Prizes in the event.

### Seminar on 'Conservation of Nature with Special Reference to Plant Diversity'

All Saints' Times

Keeping Track of Your Time

**Exhibition on 'Botanical Illustrations'** - exhibiting the botanical drawings and paintings of eminent personalities as well as the talented students of the department.

#### Intercollegiate competition on "Plant Art"