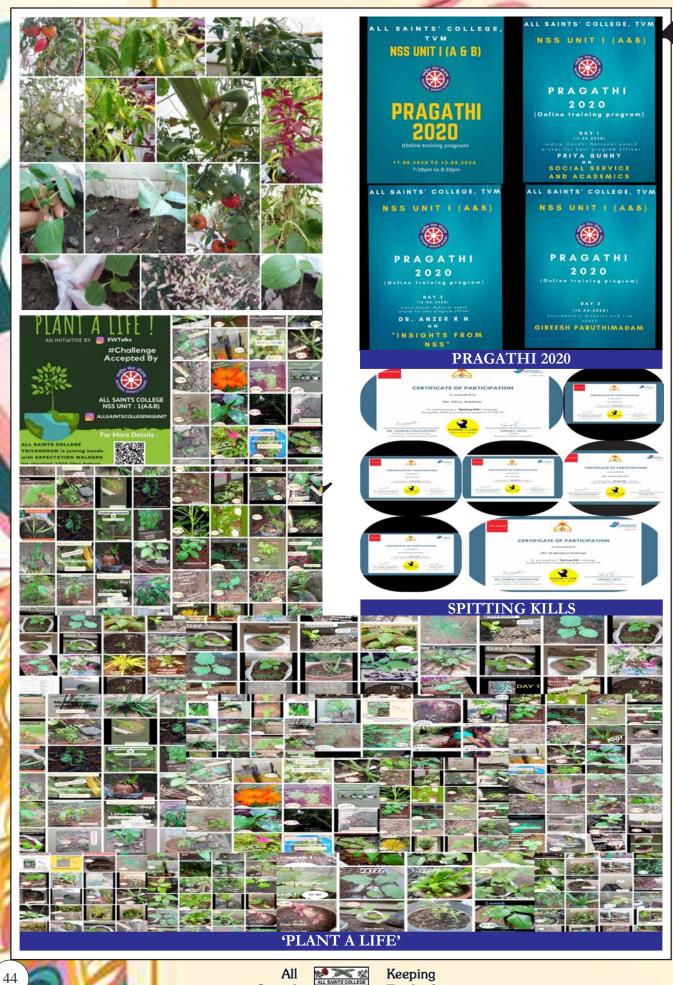

ch as they can before 5th June 2020 (World Environment Day). They also asked us to send pictures of plant growth every week to ensure that the planters took care of their plants. Our NSS unit planted a total of 231 plants and came 5th position among other organizations.  10 volunteers participated                                                                                                                                                                                                                                               |

















BLOOD DONATION CAMP AT ALL SAINTS' COLLEGE











INDEPENDENCE DAY CELEBRATIONS 2019





Keeping Track of Your Time



















DR. KAVITHA N. (NSS PO) RECEIVING CERTIFICATE



All

Saints' **Times** 



































# STUDENT ACHIEVEMENTS

### **DEPARTMENT OF BOTANY**

Ms. Aswathy P. S. Secured Third rank in Ker la University B. Sc. Botany in the academic year 2018 – 2019



2. Safwana Sajid Ahamed and Athira S. secured second and Third position in the Theme Presentation competition conducted appart of International Seminar on 'Management of Marine Debris' organized by the Bhootnathra Sena Club and the Department of Environmental Sciences, All Saints' College, Thiruvananthapuram under the support of the Directorate of Environment and Climate Change, Government of Kerala on 23rd and 24th January 2020





3. Ms. Aswini Sanil attended as Volunteer for the Orientation Lecture on ECHO, a programme launched at SN College Kollam by the WWF



#### **DEPARTMENT OF CHEMISTRY**

#### STUDENT ACHIEVEMENTS