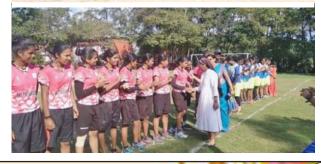

### DEPARTMENT OF PHYSICAL EDUCATION

Observed the International Yoda day on 22nd June 2019 at the Recreation hall. Smt Manju L and Chinchu G yoga instructors demonstrated the Asanas to students