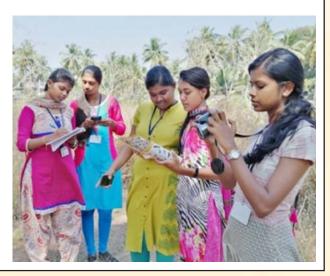

### **KURUVI NATURE CLUB (Zoology)**

Teacher in charge: Dr Siny G Benjamin

 National Moth week Global citizen Science (July 20-28, 2019) 8<sup>th</sup> Annual

Focus on moth watching and identification of new in the college campus and also from the lous. Provides of the nature club members

A class moths and butterflies were taken by Dr. Siny G Benajmin to the students and guidelines were given to the students about the time and conditions to capture the photographs of moths.

More than 20 species of moths were identified and the database was made with the photographs taken by the students from the house premises and college campus