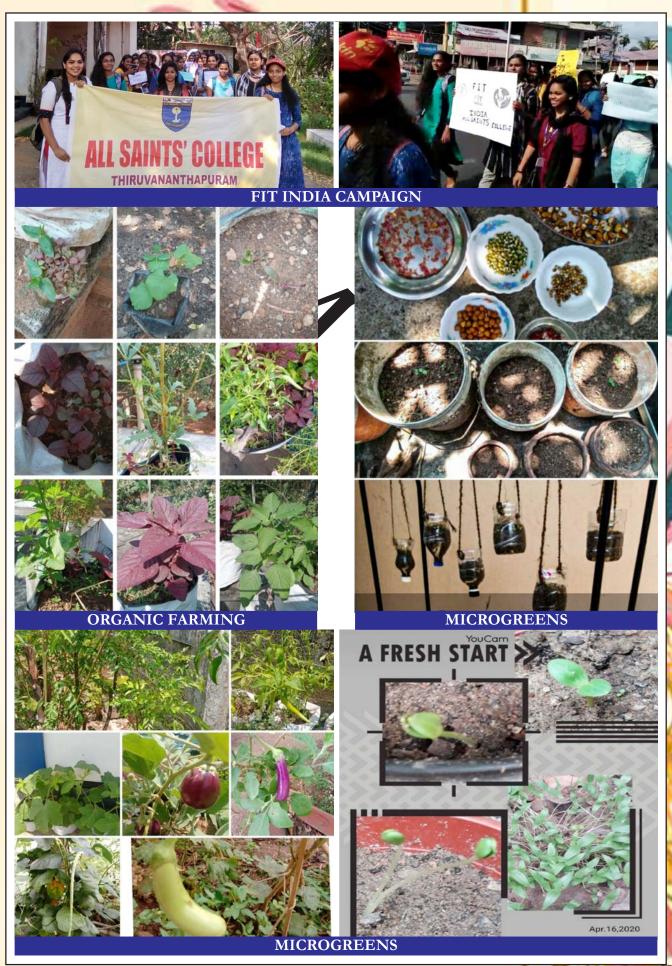

s much as they can before 5th June 2020 (World Environment Day). They also asked us to send pictures of plant growth every week to ensure that the planters took care of their plants. Our NSS unit planted a total of 231 plants and came 5th position among other organizations.  10 volunteers participated                                                                                                                                                                                                                                               |

















BLOOD DONATION CAMP AT ALL SAINTS' COLLEGE











INDEPENDENCE DAY CELEBRATIONS 2019





Keeping Track of Your Time



















DR. KAVITHA N. (NSS PO) RECEIVING CERTIFICATE



All

Saints' **Times** 



































# STUDENT ACHIEVEMENTS

### **DEPARTMENT OF BOTANY**

Ms. Aswathy P. S. Secured Third rank in Ker la University B. Sc. Botany in the academic year 2018 – 2019



2. Safwana Sajid Ahamed and Athira S. secured second and Third position in the Theme Presentation competition conducted appart of International Seminar on 'Management of Marine Debris' organized by the Bhootnathra Sena Club and the Department of Environmental Sciences, All Saints' College, Thiruvananthapuram under the support of the Directorate of Environment and Climate Change, Government of Kerala on 23rd and 24th January 2020





3. Ms. Aswini Sanil attended as Volunteer for the Orientation Lecture on ECHO, a programme launched at SN College Kollam by the WWF



#### **DEPARTMENT OF CHEMISTRY**

#### STUDENT ACHIEVEMEN