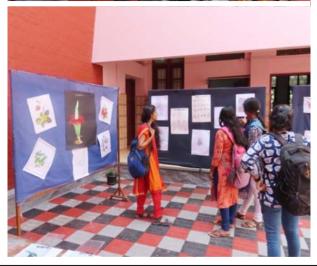

'Women in Science'. As part of it One day Seminar on 'Conservation of Nature with Special Reference to Plant Diversity' was organized Seminar was inaugurated by Dr. V. Balakrishnan, Member Secretary, Kerala State Biodiversity Board. He also delivered the key Note address. Dr. C. Sathish Kumar, Senior Scientist (Rtd.), Dr. E. S. Santhosh Kumar, Technical Officer, Jacobarlal Nehru Tropical Botanic Garden and earch I stitute, Palode, and Dr. Ayona der delivered lectures. The Higher Second y students of St. Marys Higher Secondary School, Vettucaud also attended the seminar. An tion on' Botanical Illustrations' was conducted exhibiting the botanical drawings pantings of eminent personalities as well talented students of the department. The A ver Secondary students of St. Marys Higher Secondary School also visited the exhibition. All Saints' College sponsored intercollegiate competition on "Plant Art' was also organized. Ms. Aiswarya S. S. (University College), Ms. Aparna A. P. (NSS College for Women, Neeramankara) and Ms. Akshaya B.S. (All Saints' College) bagged first, Second and Third Prizes in the event.

### Seminar on 'Conservation of Nature with Special Reference to Plant Diversity'

All Saints' Times

Keeping Track of Your Time

**Exhibition on 'Botanical Illustrations'** - exhibiting the botanical drawings and paintings of eminent personalities as well as the talented students of the department.

#### Intercollegiate competition on "Plant Art"