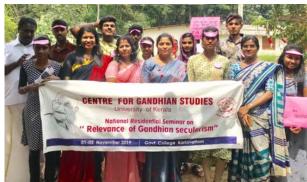

Dr lekha Rani.ML, the teacher in charge of the Gandhian Study cell was a resource person in the National Residential Seminar on Relevance of Gandhian Secularism in Contemporary Society organized by the Centre for Gandhian Studies, University of Kerala at Govt College Kariavattom on 1-3 November 2019. The teacher in charge and five students of the department of history actively participated in the National Residential Seminar and presented papers.