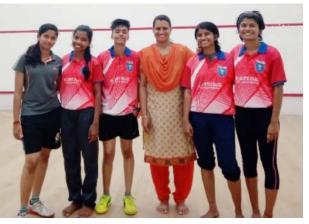

Tvpm. Punya Santhosh (DCIII Chemistry) got university selection and participated in the All India inter university Shuttle Badminton championship held at VIT Velloce.







Third prize for Inter Collegiate Football tournament on 12.10.2019 & 13.10.2019 at University stadium, Tvpm. Roshmi. D (DCIIICom Eng), Maya M (DCIII Zoology), Praveena F (DC I Economics) got university selection and participated in the South zone inter university competition at Christ University Bangalore



We got first in the Inter Collegiate Squash tournament at Palayam Squash stadium on 26.09.2019& 27.09.2019 and Reshma G (DCI Com Eng), Rojabhanu P J (DC III BCom Fin), Theertha Devan (M Com-Iyr) got university selection and participated in the All India Inter University Squash Championship at Mangalore University



Our college rganized the Kerala university Inter Collegiate Handball tournament and secured the Second Runner up position on 01×6-2019 62.10.2019. Ancy Lazar (DCIII Eco), Fathima.S (DCII Eco), Geethu G Ramesh (DC II B Com Fin) and Rusana S (DC II B Com Fin) got university selection.























- Our college participated in the Kerala University Athletics champion nip held at University stadium, Tvpm from 12.12.2019 to 14.12.2019. We got second prize for march past and Following students got prizes,
  - . Mara M DCII Zoology

    (Tapple Jump & 4 \* 400 Relay Second)
  - 2. Reshapi D DC II Com Eng (4 \* 400 Relay)
  - Mary Limna DC II Economics (4 \* 400 Relay)
  - 4. Praveena F DC I Economics(200m Third ) & (4 \* 400 Relay)
  - Bhoomika Xavier DC I Com Eng (Pole Vault first)