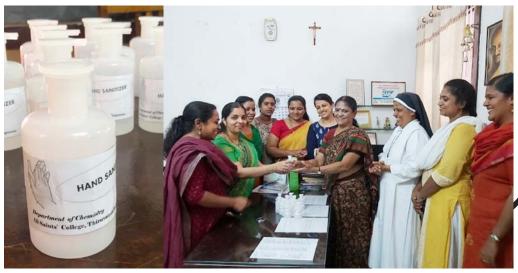

- The sixth semester Chemistry students visited Karnataka Silk Industries Coorporation Limited (KSIC), in Mysore district, Karnataka on 31st January 2020.
- With the outbreak of Corona virualisease (CIVD-19) Department of Charastry took initiative to make Hand Sanirians of as to take preventive measures to the spread of the virus. These were provided to the students who came for writing the University exam and also to the staff members of the college.

Handing over the Hand Sanitizer to Rev. Mother Mary Frances

Handing over the Hand Sanitizer to Principal Dr. Deepa M

Handing over the Hand Sanitker to exam superintendent Dr. Cinthya Christopher

In addition as an extension activity Chemistry department in association with Agents of Hope Non-Government Association (NGO) preparation and distribution of hand sanitizer in the line of the outbreak of Covid virus. 500 bottle of attizer of 100 ml each were prepared and handed over for free distribution to agents of Hope Non-Government Association