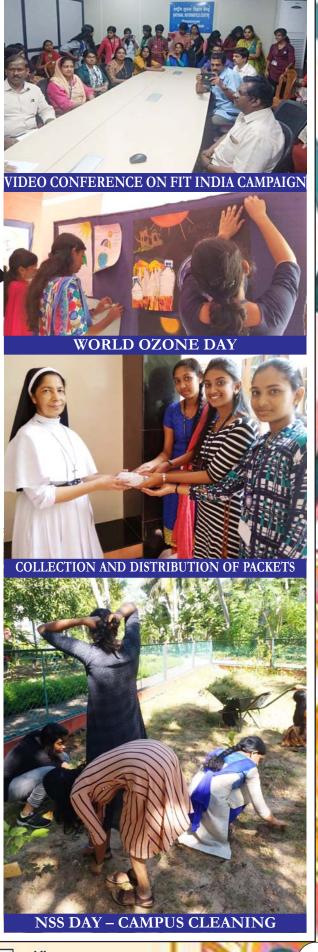

cepted by the NSS Unit of our college on 8th May 2020. It aimed at planting plants and challenging others to plant as much as they can before 5th June 2020 (World Environment Day). They also asked us to send pictures of plant growth every week to ensure that the planters took care of their plants. Our NSS unit planted a total of 231 plants and came 5th position among other organizations.  10 volunteers participated                                                                                                                                                                                                                                               |

















BLOOD DONATION CAMP AT ALL SAINTS' COLLEGE











INDEPENDENCE DAY CELEBRATIONS 2019





Keeping Track of Your Time



















DR. KAVITHA N. (NSS PO) RECEIVING CERTIFICATE



All

Saints' **Times** 



































# STUDENT ACHIEVEMENTS

### **DEPARTMENT OF BOTANY**

Ms. Aswathy P. S. Secured Third rank in Ker la University B. Sc. Botany in the academic year 2018 – 2019



2. Safwana Sajid Ahamed and Athira S. secured second and Third position in the Theme Presentation competition conducted appart of International Seminar on 'Management of Marine Debris' organized by the Bhootnathra Sena Club and the Department of Environmental Sciences, All Saints' College, Thiruvananthapuram under the support of the Directorate of Environment and Climate Change, Government of Kerala on 23rd and 24th January 2020





3. Ms. Aswini Sanil attended as Volunteer for the Orientation Lecture on ECH